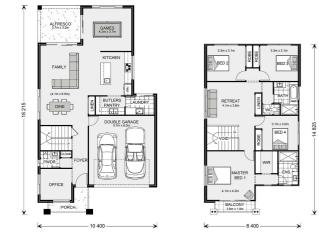

## House and land package from \$676,899\*

### Address: 99, 209 Morris Road, Rothwell

#### Inclusions:

- +
- +
- +
- +
- +
- +



\*Images and photographs may depict fixtures, finishes and features either not supplied by G.J. Gardner Homes or not included in any price stated. These items include furniture, swimming pools, pool decks, fences, landscaping - including planter boxes, retaining walls, water features, pergolas, screens and decorative landscaping items such as fencing and outdoor kitchens and barbeques. For detailed home pricing, please talk to a new homes consultant.

## Welcome home.

Balmain 270 - Element Series



## Give us a call or drop in for a chat today.

#### Office:

Brisbane North 7/104 Gympie Rd, STRATHPINE QLD 4500 QBCC: 1052162

Tony LOCKLAND New Home Consultant Call: 0413 523 288 Email: tony.lockland@gjgardner.com.au

Call: 07 3881 0311 Email: bnenorth@gjgardner.com.au Or visit gjgardner.