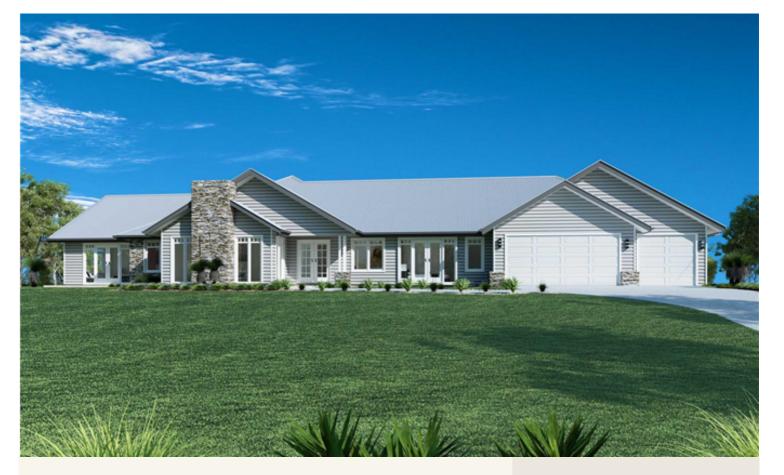

## House and land package from \$1,107,000\*

Address: . Address Upon Request, Bungendore

## Inclusions:

- + Standard Inclusions
- EER and site costs
- + Statutory and General Fees
- + Floor Coverings Vinyl to main floors / carpet to bedrooms and Robes
- + Driveway, Foot Paths and Clothesline
- + Stone Benchtops, Dishwasher, High ceilings, Ducted Air Con



\*Images and photographs may depict fixtures, finishes and features either not supplied by G.J. Gardner Homes or not included in any price stated. These items include furniture, swimming pools, pool decks, fences, landscaping - including planter boxes, retaining walls, water features, pergolas, screens and decorative landscaping items such as fencing and outdoor kitchens and barbeques. For detailed home pricing, please talk to a new