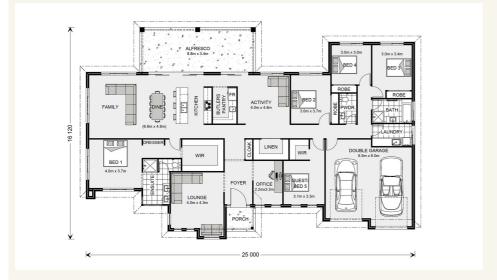

## House and land package from \$1,107,000\*

Address: . Address Upon Request, Bungendore

## Inclusions:

- + Standard Inclusions
- EER and site costs
- + Statutory and General Fees
- + Floor Coverings Vinyl to main floors / carpet to bedrooms and Robes
- + Driveway, Foot Paths and Clothesline
- + Stone Benchtops, Dishwasher, High ceilings, Ducted Air Con



\*Images and photographs may depict fixtures, finishes and features either not supplied by G.J. Gardner Homes or not included in any price stated. These items include furniture, swimming pools, pool decks, fences, landscaping - including planter boxes, retaining walls, water features, pergolas, screens and decorative landscaping items such as fencing and outdoor kitchens and barbeques. For detailed home pricing, please talk to a new homes consultant.

## Wentworth 320 - Prestige Series







Give us a call or drop in for a chat today.

## Office:

Mitchell

8/26 Sandford St, Mitchell ACT 2911

Lynda Perusic New Home Consultant Call: 02 6152 9299 Email: lynda.perusic@gjgardner.com.au

Call: 02 6152 9290 Email: mitchell@gjgardner.com.au Or visit gjgardner.com.au