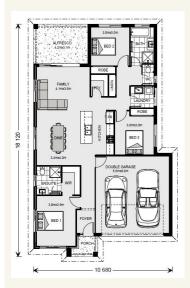

# House and land package from \$651,665\*

## Address: Lot 1021 Proposed Road, Leppington (Leppington Gardens)

#### Inclusions:

- Classic Facade
- Standard Site Costs, Council Fees & BASIX
- Designer Package
- Fixed Price until 1st July 2020
- House and Land subject to two separate contracts



\*Images and photographs may depict fixtures, finishes and features either not supplied by G.J. Gardner Homes or not included in any price stated. These items include furniture, swimming pools, pool decks, fences, landscaping - including planter boxes, retaining walls, water features, pergolas, screens and decorative landscaping items such as fencing and outdoor kitchens and barbeques. For detailed home pricing, please talk to a new homes consultant.

## Bridgewater 173 - Element Series









#### Give us a call or drop in for a chat today.

#### Office:

Sydney - Liverpool 246 Edmondson Ave, Austral NSW 2179 244464C

Gonzalo Valenzuela **New Home Consultant** Call: 0411 228 722 Email: gonzalo.valenzuela@gjgardner.com.au

Call: 02 9606 8697 Email: liverpool@gjgardner.com.au Or visit g