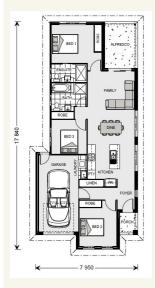

## House and land package from \$619,500\*

### Address: Lot 1111 Proposed Road, Leppington (Leppington Gardens)

#### Inclusions:

- + Classic Facade
- + Standard Site Costs, Council Fees & BASIX
- + Designer Package
- + Fixed Price until 1st July 2020
- + House and Land subject to two separate contracts

+



\*Images and photographs may depict fixtures, finishes and features either not supplied by G.J. Gardner Homes or not included in any price stated. These items include furniture, swimming pools, pool decks, fences, landscaping - including planter boxes, retaining walls, water features, pergolas, screens and decorative landscaping items such as fencing and outdoor kitchens and barbeques. For detailed home pricing, please talk to a new homes consultant.

#### Robina 125 - Metro Series







# Give us a call or drop in for a chat today.

#### Office:

Sydney - Liverpool 246 Edmondson Ave, Austral NSW 2179 244464C

Gonzalo Valenzuela New Home Consultant Call: 0411 228 722 Email: gonzalo.valenzuela@gjgardner.com.au

Call: 02 9606 8697 Email: liverpool@gjgardner.com.au Or visit gjgardner.com.a