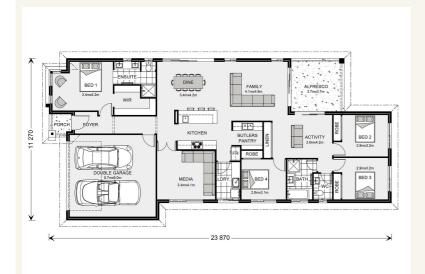

## House and land package from \$433,841\*

Address: 619 Ziebell Circuit, Wodonga

#### Inclusions:

- + House & Land
- + Heating & Cooling
- + Floor Coverings Throughout
- Driveway including crossover
- + Stainless Steel Cooking Appliances

\_



\*Images and photographs may depict fixtures, finishes and features either not supplied by G.J. Gardner Homes or not included in any price stated. These items include furniture, swimming pools, pool decks, fences, landscaping - including planter boxes, retaining walls, water features, pergolas, screens and decorative landscaping items such as fencing and outdoor kitchens and barbeques. For detailed home pricing, please talk to a new homes consultant.

### Benowa 230 - Element Series

4 🕮

2

2

# Give us a call or drop in for a chat today.

### Office:

Wodonga

15A Stanley St, Wodonga VIC 3690 Huon Homes Pty Ltd, CDB-U 53693.

### Ron Davis

New Home Consultant Call: 0455 947 484

Email: ron.davis@gjgardner.com.au

Call: 02 6056 8889 Email: wodonga@gjgardner.com.au Or visit gjgardner.co