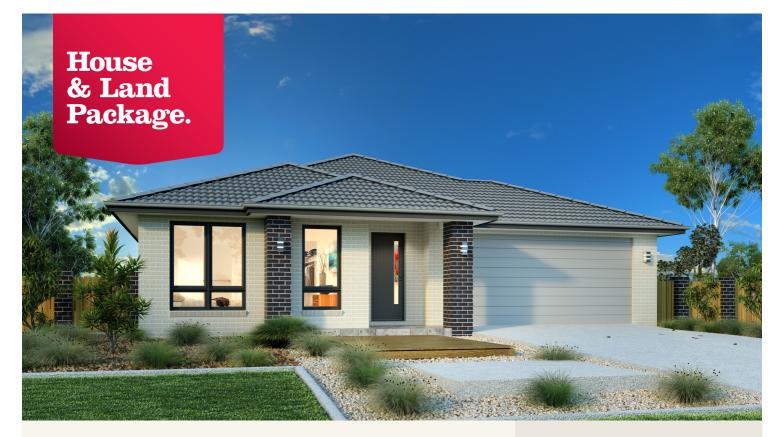

## House and land package from \$433,841\*

Address: 619 Ziebell Circuit, Wodonga

#### Inclusions:

- + House & Land
- + Heating & Cooling
- + Floor Coverings Throughout
- Driveway including crossover
- + Stainless Steel Cooking Appliances

\_

\*Images and photographs may depict fixtures, finishes and features either not supplied by G.J. Gardner Homes or not included in any price stated. These items include furniture, swimming pools, pool decks, fences, landscaping - including planter boxes, retaining walls, water features, pergolas, screens and decorative landscaping items such as fencing and outdoor kitchens and barbeques. For detailed home pricing, please talk to a new homes consultant.