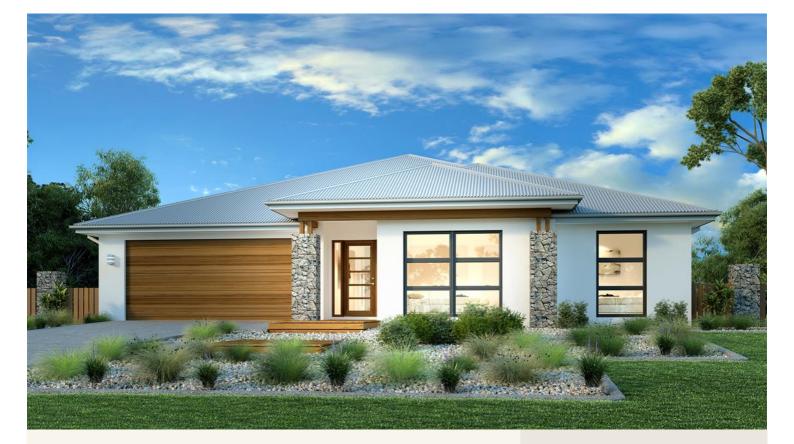

## House and land package from \$528,880\*

Address: 709 Wallum Circuit, Bahrs Scrub

\*Images and photographs may depict fixtures, finishes and features either not supplied by G.J. Gardner Homes or not included in any price stated. These items include furniture, swimming pools, pool decks, fences, landscaping - including planter boxes, retaining walls, water features, pergolas, screens and decorative landscaping items such as fencing and outdoor kitchens and barbeques. For detailed home pricing, please talk to a new homes consultant.

#### Forest Park 228 - Element Series

4

2

2

, -0-0