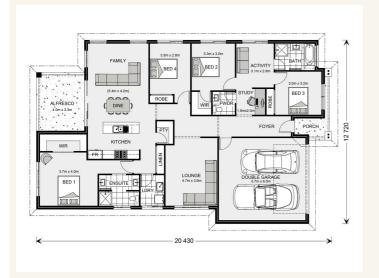

## House and land package from \$528,880\*

Address: 709 Wallum Circuit, Bahrs Scrub

#### Inclusions:

- + Daikin split system air conditioning
- Driveway, landscaping & fencing
- + Floor coverings
- Custom built cabinetry with soft closing doors & drawers
- + LED downlights throughout
- + Letterbox & Clothesline



\*Images and photographs may depict fixtures, finishes and features either not supplied by G.J. Gardner Homes or not included in any price stated. These items include furniture, swimming pools, pool decks, fences, landscaping - including planter boxes, retaining walls, water features, pergolas, screens and decorative landscaping items such as fencing and outdoor kitchens and barbeques. For detailed home pricing, please talk to a new homes consultant.

#### Forest Park 228 - Element Series

4

2

2

, -0-0

# Give us a call or drop in for a chat today.

### Office:

Gold Coast North

Unit 1/2 Millennium Circuit, Helensvale QLD 4212 QBCC: 15151905

Hayley Somerfield New Home Consultant Call: 0432 114 051

Email: hayley.somerfield@gjgardner.com.au

Call: 07 5502 3642 Email: goldcoastnth@gjg