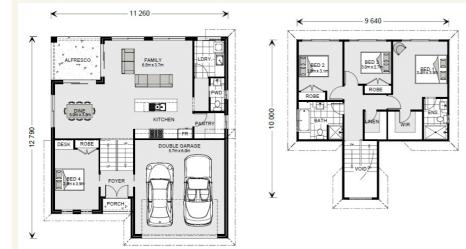

#### House and land package from \$695,875\*

#### Address: Lot 19 180 Pakenham Road, Pakenham

Inclusions:

- + Stylish Classic Facade & Colorbond Roof
- + Site Costs
- + 2550mm High Ceilings
- + 20mm Caesarstone & 900mm Appliances
- + Ducted Heating
- + Carpets & Tiles



\*Images and photographs may depict fixtures, finishes and features either not supplied by G.J. Gardner Homes or not included in any price stated. These items include furniture, swimming pools, pool decks, fences, landscaping - including planter boxes, retaining walls, water features, pergolas, screens and decorative landscaping items such as fencing and outdoor kitchens and barbeques. For detailed home pricing, please talk to a new homes consultant.

### Welcome home.

#### Legana 201 SL - Split Level Series



## Give us a call or drop in for a chat today.

#### **Office:** Pakenham 17A John St, Pakenham Vic 3810 Nu Value Homes Pty Ltd, CDB-U 54085.

Karen Jurgens New Home Consultant Call: 0447547912 Email: karen.jurgens@gjgardner.com.au

Call: 03 9938 8269 Email: pakenham@gjgardner.co