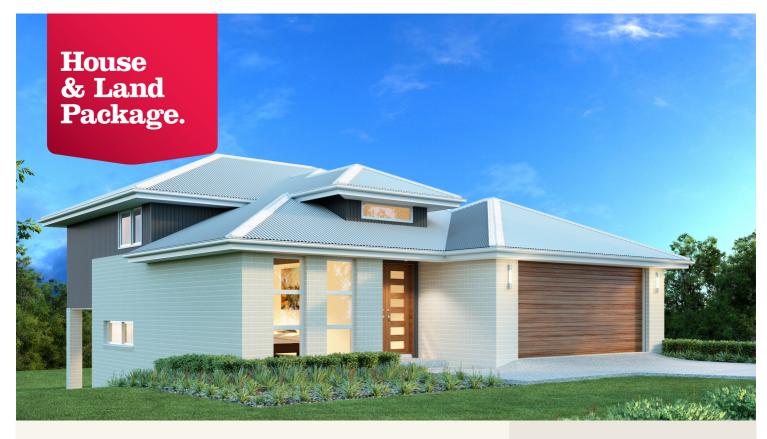

#### House and land package from \$695,875\*

#### Address: Lot 19 180 Pakenham Road, Pakenham

Inclusions:

- + Stylish Classic Facade & Colorbond Roof
- + Site Costs
- + 2550mm High Ceilings
- + 20mm Caesarstone & 900mm Appliances
- + Ducted Heating
- + Carpets & Tiles

### Welcome home.