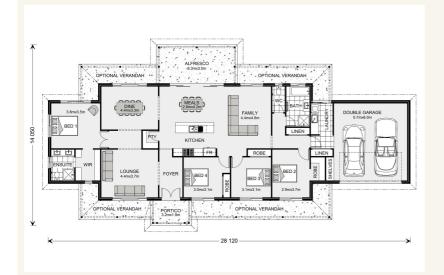

### Inclusions:

- + Optional Verandahs
- Carpets & Flooring
- + Colorbond Roof
- + 2550mm High Ceilings
- + W'House 900mm SS Appliances
- + Site Cost Allowance

\*Images and photographs may depict fixtures, finishes and features either not supplied by G.J. Gardner Homes or not included in any price stated. These items include furniture, swimming pools, pool decks, fences, landscaping - including planter boxes, retaining walls, water features, pergolas, screens and decorative landscaping items such as fencing and outdoor kitchens and barbeques. For detailed home pricing, please talk to a new homes consultant.

## Maryvale 251 - Homestead Series

2

2

Give us a call or drop in for a chat today.