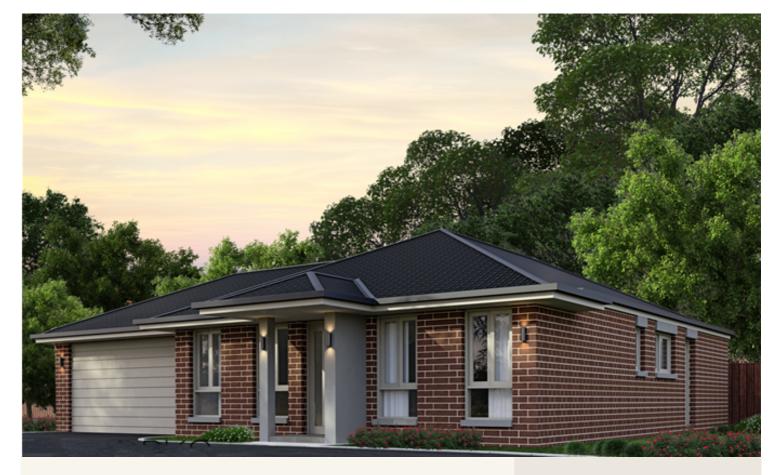

# House and land package from \$460,800\*

## Address: 11, 155 Ahern Road, Pakenham

### Inclusions:

- + Turnkey Package
- + 2550mm High Ceilings
- + Stone Benchtops to Kitchen
- + Remote Controlled Garage Door
- + Westinghouse 600mm SS Appliances
- + Driveway & Fencing

\*Images and photographs may depict fixtures, finishes and features either not supplied by G.J. Gardner Homes or not included in any price stated. These items include furniture, swimming pools, pool decks, fences, landscaping - including planter boxes, retaining walls, water features, pergolas, screens and decorative landscaping items such as fencing and outdoor kitchens and barbeques. For detailed home pricing, please talk to a new homes consultant.