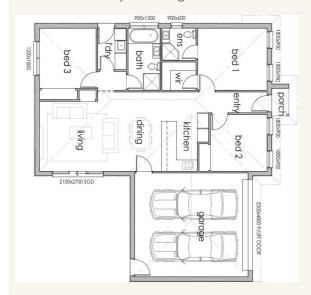

# House and land package from \$460,800\*

## Address: 11, 155 Ahern Road, Pakenham

### Inclusions:

- + Turnkey Package
- + 2550mm High Ceilings
- + Stone Benchtops to Kitchen
- + Remote Controlled Garage Door
- + Westinghouse 600mm SS Appliances
- + Driveway & Fencing



\*Images and photographs may depict fixtures, finishes and features either not supplied by G.J. Gardner Homes or not included in any price stated. These items include furniture, swimming pools, pool decks, fences, landscaping - including planter boxes, retaining walls, water features, pergolas, screens and decorative landscaping items such as fencing and outdoor kitchens and barbeques. For detailed home pricing, please talk to a new homes consultant.

#### **Trend**

3 ==

2

2

Give us a call or drop in for a chat today.

#### Office:

Pakenham

17A John St, Pakenham Vic 3810 Nu Value Homes Pty Ltd, CDB-U 54085.

Karen Jurgens

**New Home Consultant** 

Call: 0447547912

Email: karen.jurgens@gjgardner.com.au

Call: 03 9938 8269 Email: pakenham@gjgardner.com.au Or visit gjgardner.com.au