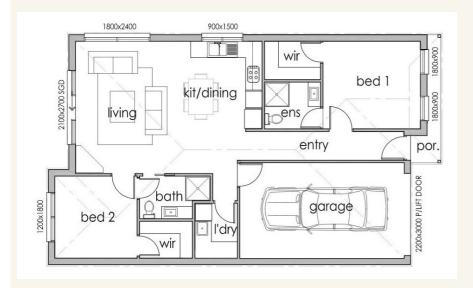

## House and land package from \$388,000\*

Address: 21, 155 Ahern Road, Pakenham

## Inclusions:

- + Turnkey Package
- + 2550mm High Ceilings
- + Stone Benchtops to Kitchen
- + Remote Controlled Garage Door
- + Westinghouse 600mm SS Appliances
- + Driveway & Fencing



\*Images and photographs may depict fixtures, finishes and features either not supplied by G.J. Gardner Homes or not included in any price stated. These items include furniture, swimming pools, pool decks, fences, landscaping - including planter boxes, retaining walls, water features, pergolas, screens and decorative landscaping items such as fencing and outdoor kitchens and barbeques. For detailed home pricing, please talk to a new homes consultant.

## Trend

2 ==

2

1

Give us a call or drop in for a chat today.

## Office:

Pakenham

17A John St, Pakenham Vic 3810 Nu Value Homes Pty Ltd, CDB-U 54085.

Karen Jurgens

**New Home Consultant** 

Call: 0447547912

Email: karen.jurgens@gjgardner.com.au

Call: 03 9938 8269

 ${\bf Email: pakenham@gjgardner.com.au}$ 

Or visit gjgardner.com