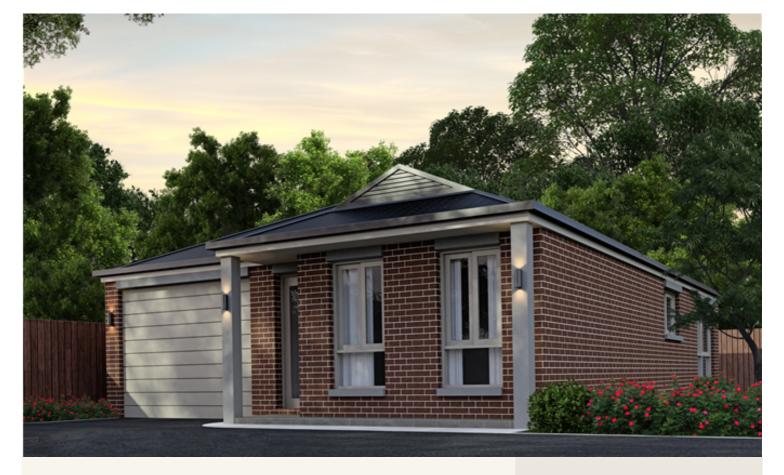

## House and land package from \$388,000\*

Address: 21, 155 Ahern Road, Pakenham

## Inclusions:

- + Turnkey Package
- + 2550mm High Ceilings
- + Stone Benchtops to Kitchen
- + Remote Controlled Garage Door
- + Westinghouse 600mm SS Appliances
- + Driveway & Fencing

\*Images and photographs may depict fixtures, finishes and features either not supplied by G.J. Gardner Homes or not included in any price stated. These items include furniture, swimming pools, pool decks, fences, landscaping - including planter boxes, retaining walls, water features, pergolas, screens and decorative landscaping items such as fencing and outdoor kitchens and barbeques. For detailed home pricing, please talk to a new homes consultant.