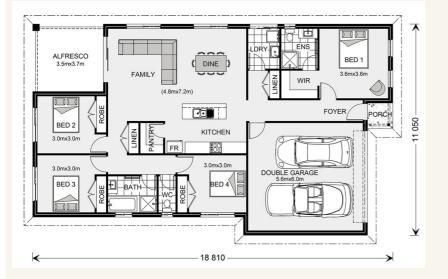

#### Address: 731 Platypus Street, Bahrs Scrub

Inclusions:

- + Daikin split system air conditioning
- + Driveway, landscaping & fencing
- + Floor coverings
- + Custom built cabinetry with soft closing doors & drawers
- + LED downlights throughout
- + Letterbox & Clothesline

#### Nova 190 - Express Series