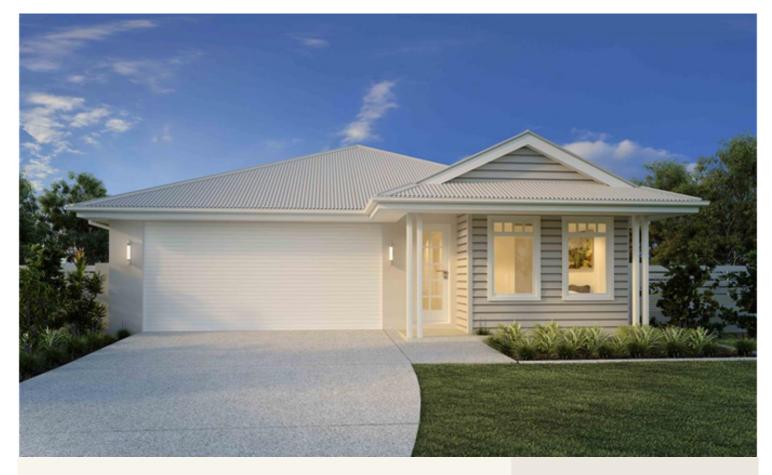

#### House and land package from \$476,000\*

#### Address: 731 Platypus Street, Bahrs Scrub

Inclusions:

- + Daikin split system air conditioning
- + Driveway, landscaping & fencing
- + Floor coverings
- + Custom built cabinetry with soft closing doors & drawers
- + LED downlights throughout
- + Letterbox & Clothesline