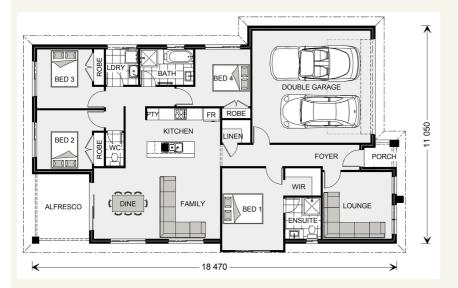

# House and land package from \$467,520\*

Address: 535 Lapwing Drive, Bahrs Scrub

### Inclusions:

- + Daikin split system air conditioning
- + Driveway, landscaping & fencing
- + Floor coverings
- Custom built cabinetry with soft closing doors & drawers
- + LED downlights throughout
- + Letterbox & Clothesline



\*Images and photographs may depict fixtures, finishes and features either not supplied by G.J. Gardner Homes or not included in any price stated. These items include furniture, swimming pools, pool decks, fences, landscaping - including planter boxes, retaining walls, water features, pergolas, screens and decorative landscaping items such as fencing and outdoor kitchens and barbeques. For detailed home pricing, please talk to a new homes consultant.

## **Brookfield 187 - Express Series**



2



# Give us a call or drop in for a chat today.

#### Office:

Gold Coast North

Unit 1/2 Millennium Circuit, Helensvale QLD 4212 QBCC: 15151905

Hayley Somerfield New Home Consultant Call: 0432 114 051

Email: hayley.somerfield@gjgardner.com.au

Call: 07 5502 3642 Email: goldcoastnth@gjgardner.c