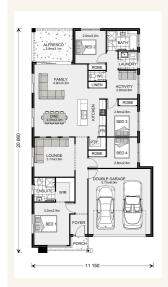

## Bridgewater 205 - Element Series

### Inclusions:

- + Daikin split system air conditioning
- + Driveway, landscaping & fencing
- + Floor coverings
- Custom built cabinetry with soft closing doors & drawers
- + LED downlights throughout
- + Letterbox & Clothesline