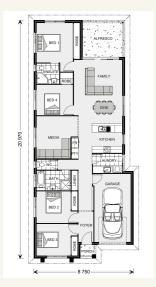

# House and land package from \$421,325\*

Address: 548 Brookhaven Boulevard, Bahrs Scrub

### Inclusions:

- + Daikin split system air conditioning
- + Driveway, landscaping & fencing
- + Floor coverings
- Custom built cabinetry with soft closing doors & drawers
- + LED downlights throughout
- + Letterbox & Clothesline



\*Images and photographs may depict fixtures, finishes and features either not supplied by G.J. Gardner Homes or not included in any price stated. These items include furniture, swimming pools, pool decks, fences, landscaping - including planter boxes, retaining walls, water features, pergolas, screens and decorative landscaping items such as fencing and outdoor kitchens and barbeques. For detailed home pricing, please talk to a new homes consultant.

## Stoneleigh 170 - Metro Series







# Give us a call or drop in for a chat today.

#### Office:

Gold Coast North

Unit 1/2 Millennium Circuit, Helensvale QLD 4212 15151905

Hayley Somerfield New Home Consultant

Call: 0432 114 051

Email: hayley.somerfield@gjgardner.com.au

Call: 07 5502 3642

Email: goldcoastnth@gjgardner.com.au Or vi