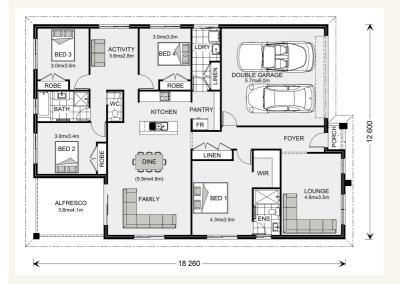

#### **Brookfield 204 - Express Series**

### Address: 202 Jobs Gully Rd, Jackass Flat

Inclusions:

- + Site Requirement Allowance including allowance for s173 Requirements
- + Gas Ducted Heating & Ducted Evaporative Cooling
- + Driveway from Garage to Road & Path from Drive to Portico
- + All Floor Coverings (Luxury Vinyl Planks & Carpet)
- + Block out Roller Blinds (Bedroom & Living Areas)
- + Brick Letterbox & Wall Mounted Clothesline