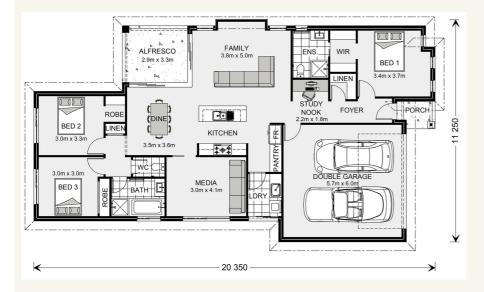

## House and land package from \$423,900\*

Address: 17-20 Birks Gate Close, Mildura

## Inclusions:

- Carpet & Tiling / Timber Strip Throughout
- **Ducted Evap Cooling & Nat Gas Heating**
- Westinghouse Cookpack & Dishwasher
- Driveway & Paths
- Fencing



\*Images and photographs may depict fixtures, finishes and features either not supplied by G.J. Gardner Homes or not  $included \ in \ any \ price \ stated. \ These \ items \ include \ furniture, swimming \ pools, \ pool \ decks, fences, \ landscaping - including \$ planter boxes, retaining walls, water features, pergolas, screens and decorative landscaping items such as fencing and outdoor kitchens and barbeques. For detailed home pricing, please talk to a new homes consultant.

## Coolum 187 - Element Series

2

Give us a call or drop in for a chat today.

## Office:

Mildura

87 Lime Ave, Mildura Vic 3500 Estilo Pty Ltd, CDB-U 49930.

Dennis McPhee **Custom Home Consultant** Call: 0427 237 860 Email: dennis.mcphee@gjgardner.com.au

Call: 03 5023 1199 Email: mildura@gjgardner.com.au Or