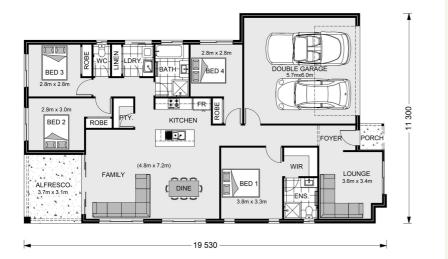

### House and land package from \$495,200\*

### Address: 22 Parkway Road, Mildura

Inclusions:

- + Carpet & Tiling / Timber Strip Throughout
- + Ducted Evap Cooling & Nat Gas Heating
- + Westinghouse Cookpack & Dishwasher
- + Driveway & Paths
- + Fencing
- +



\*Images and photographs may depict fixtures, finishes and features either not supplied by G.J. Gardner Homes or not included in any price stated. These items include furniture, swimming pools, pool decks, fences, landscaping - including planter boxes, retaining walls, water features, pergolas, screens and decorative landscaping items such as fencing and outdoor kitchens and barbeques. For detailed home pricing, please talk to a new homes consultant.

## Welcome home.

### **Claremont 195 - Express Series**



# Give us a call or drop in for a chat today.

**Office:** Mildura 54 Lime Ave, Mildura Vic 3500 Estilo Pty Ltd, CDB-U 49930.

Dennis McPhee Custom Home Consultant Call: 0427 237 860 Email: dennis.mcphee@gjgardner.com.au

Call: 03 5023 1199 Email: mildura@gjgardner.com.au Or visit