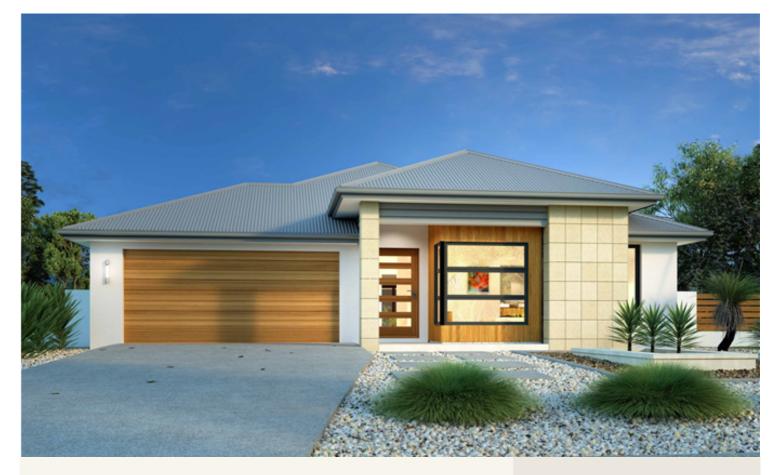

## Inclusions:

- Resort Facade
- Carpet & Tiles throughout
- Double Glazed Windows & Sliding Doors
- 900mm Westinghouse Appliances
- 450mm Eaves & Brick Infill above windows
- Under Roof Alfresco

\*Images and photographs may depict fixtures, finishes and features either not supplied by G.J. Gardner Homes or not included in any price stated. These items include furniture, swimming pools, pool decks, fences, landscaping - including planter boxes, retaining walls, water features, pergolas, screens and decorative landscaping items such as fencing and outdoor kitchens and barbeques. For detailed home pricing, please talk to a new homes consultant.

#### Portside 229 - Element Series