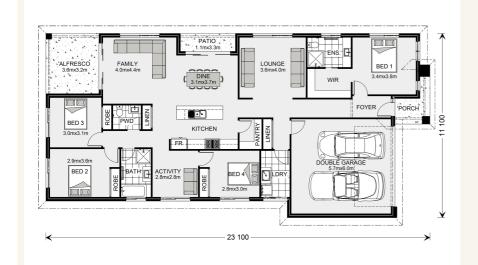

# House and land package from \$699,500\*

## Address: 79 Brownhill Ridge, Wandana Heights

## Inclusions:

- Resort Facade
- Carpet & Tiles throughout
- Double Glazed Windows & Sliding Doors
- 900mm Westinghouse Appliances
- 450mm Eaves & Brick Infill above windows
- Under Roof Alfresco



\*Images and photographs may depict fixtures, finishes and features either not supplied by G.J. Gardner Homes or not included in any price stated. These items include furniture, swimming pools, pool decks, fences, landscaping - including planter boxes, retaining walls, water features, pergolas, screens and decorative landscaping items such as fencing and outdoor kitchens and barbeques. For detailed home pricing, please talk to a new homes consultant.

#### Portside 229 - Element Series









### Give us a call or drop in for a chat today.

#### Office:

Geelong

228 Moorabool St, Geelong Vic 3220 Oakwood Plains Pty Ltd, CDB-U 54088.

Marcus Illingworth **New Home Consultant** Call: 0410 308 722 Email: marcus.illingworth@gjgardner.com.au

Call: 03 5221 1447 Email: geelong@gjgardner.com