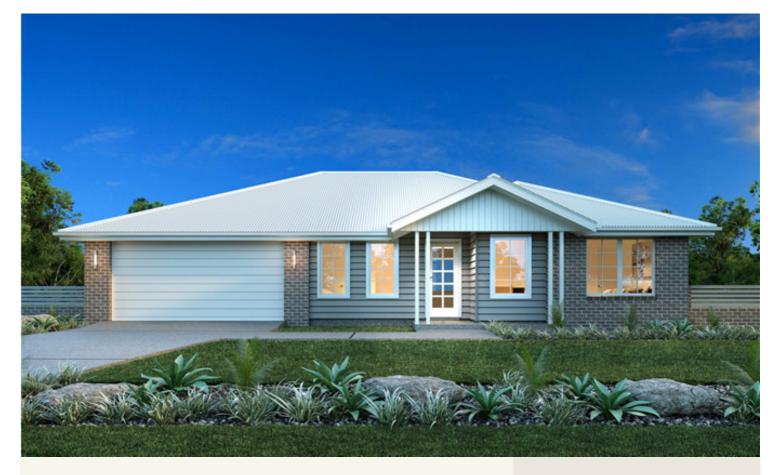

# House and land package from \$508,000\*

Address: 532 Plough Drv, Curlewis

### Inclusions:

- + Hamptons Facade
- Carpet & Tiles throughout
- + Double Glazed Windows & Sliding Doors with Fly Screens
- + 900mm Westinghouse Appliances
- + 450mm Eaves & Brick Infill above windows
- + Under Roof Alfresco

## Brighton 195 - Express Series

2

2