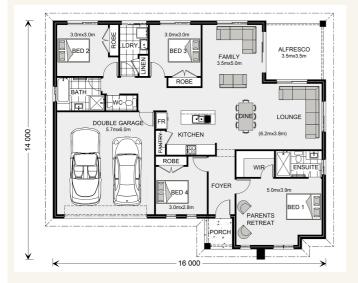

# House and land package from \$508,000\*

Address: 532 Plough Drv, Curlewis

### Inclusions:

- + Hamptons Facade
- Carpet & Tiles throughout
- + Double Glazed Windows & Sliding Doors with Fly Screens
- + 900mm Westinghouse Appliances
- + 450mm Eaves & Brick Infill above windows
- + Under Roof Alfresco



\*Images and photographs may depict fixtures, finishes and features either not supplied by G.J. Gardner Homes or not included in any price stated. These items include furniture, swimming pools, pool decks, fences, landscaping - including planter boxes, retaining walls, water features, pergolas, screens and decorative landscaping items such as fencing and outdoor kitchens and barbeques. For detailed home pricing, please talk to a new homes consultant.

## Brighton 195 - Express Series



2

2



# Give us a call or drop in for a chat today.

#### Office:

Geelong

228 Moorabool St, Geelong Vic 3220 Oakwood Plains Pty Ltd, CDB-U 54088.

Marcus Illingworth New Home Consultant Call: 0410 308 722

Email: marcus.illingworth@gjgardner.com.au

Call: 03 5221 1447 Email: geelong@gjgardner.com.au O