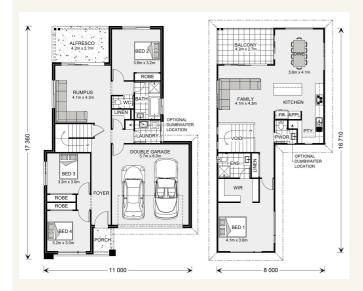

# House and land package from \$574,299\*

### Address: 2, 152 Isabella Boulevard, Korumburra

#### Inclusions:

- + 4om2 Plain Concrete Driveway
- + Floor Coverings Throughout
- + Split System Heating and Cooling
- + Clothesline and Letterbox
- + Window and Sliding Door Flyscreens
- + Dishwasher



\*Images and photographs may depict fixtures, finishes and features either not supplied by G.J. Gardner Homes or not included in any price stated. These items include furniture, swimming pools, pool decks, fences, landscaping - including planter boxes, retaining walls, water features, pergolas, screens and decorative landscaping items such as fencing and outdoor kitchens and barbeques. For detailed home pricing, please talk to a new homes consultant.

## Queenscliffe



# Give us a call or drop in for a chat today.

#### Office:

Bass Coast - Phillip Island 1/219 Settlement Rd, Cowes Vic 3922 Urban Rescue Pty Ltd, CDB-U 48925.

Robyn Gordon New Home Consultant Call: 0437669789 Email: robyn.gordon@gjgardner.com.au

Call: 03 5952 2150 Email: basscoast@gjgardner.com.au Or visit gjgardner.co