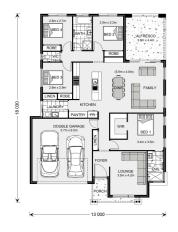

### House and land package from \$470,411\*

#### Address: 320, 9 Elm Drive, Mornington Heights Estate, Gunnedah

Inclusions:

- + Land Price \$124,500 Listed with LJ Hooker
- + Daikin fully ducted reverse cycle air conditioning
- + 60m2 Plain concrete driveway allowance with 6m layback
- + SMEG Appliance package
- + 20mm Stone benches to the kitchen & butlers pantry with second sink
- + TV Antenna including a booster and 2 outlets

#### Vista 211 - Element Series