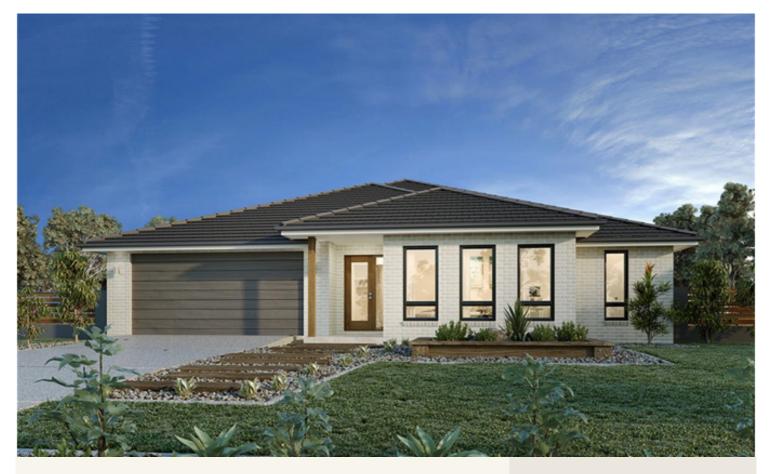

### House and land package from \$470,411\*

#### Address: 320, 9 Elm Drive, Mornington Heights Estate, Gunnedah

Inclusions:

- + Land Price \$124,500 Listed with LJ Hooker
- + Daikin fully ducted reverse cycle air conditioning
- + 60m2 Plain concrete driveway allowance with 6m layback
- + SMEG Appliance package
- + 20mm Stone benches to the kitchen & butlers pantry with second sink
- + TV Antenna including a booster and 2 outlets

#### Vista 211 - Element Series