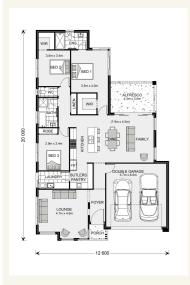

## House and land package from \$470,152\*

Address: 251, 34 Tallowwood Drive, Gunnedah

## Inclusions:

- + Land Price \$125,000 For Private Sale by Owner
- + 6om2 Plain Concrete Driveway Allowance
- + Stay Warm in Winter with Daikin Fully Ducted Reverse Cycle Air Con
- + Enjoy Your Gourmet Kitchen with SMEG Appliances
- + 20mm Stone Benchtops in the Kitchen and Butlers Pantry
- + Fully Fenced Block!

## Elanora 205 - Element Series

Give us a call or drop in for a chat today.