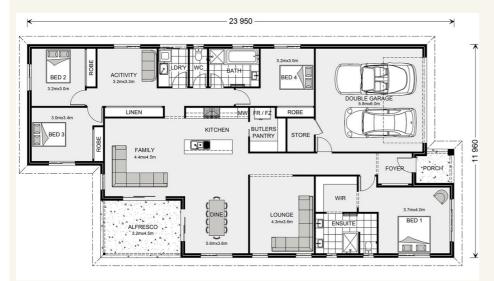

#### House and land package from \$565,999\*

#### Address: 291 Elvington Avenue, Cowes

Inclusions:

- + Soil Test & Site Information
- + Floor Coverings
- + Split System Heating & Cooling
- + Window & Door Fly Screens
- + Plain Concrete Allowance 40m2
- + Westinghouse Dishwasher



\*Images and photographs may depict fixtures, finishes and features either not supplied by G.J. Gardner Homes or not included in any price stated. These items include furniture, swimming pools, pool decks, fences, landscaping - including planter boxes, retaining walls, water features, pergolas, screens and decorative landscaping items such as fencing and outdoor kitchens and barbeques. For detailed home pricing, please talk to a new homes consultant.

#### Bridgewater 258



## Give us a call or drop in for a chat today.

#### Office:

Bass Coast - Phillip Island 1/219 Settlement Rd, Cowes Vic 3922 Urban Rescue Pty Ltd, CDB-U 48925.

#### Tim Maurizio

New Home Consultant Call: 0499988797 Email: tim.maurizio@gjgardner.com.au

Call: 03 5952 2150 Email: basscoast@gjgardner.com.au Or visit