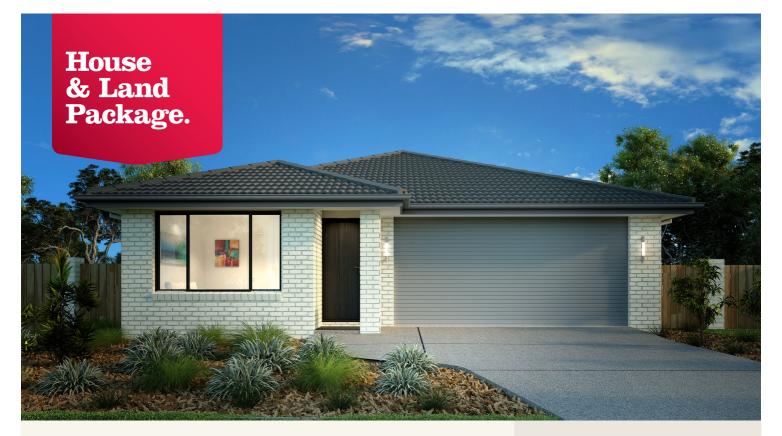

## House and land package from \$575,999\*

Address: 15 Liberty Crescent, Corinella

#### Inclusions:

- + Soil Test & Site Information
- + Floor Coverings
- + Split System Heating & Cooling
- Window & Door Fly Screens
- + Plain Concrete Allowance 40m2
- + Westinghouse Dishwasher

\*Images and photographs may depict fixtures, finishes and features either not supplied by G.J. Gardner Homes or not included in any price stated. These items include furniture, swimming pools, pool decks, fences, landscaping - including planter boxes, retaining walls, water features, pergolas, screens and decorative landscaping items such as fencing and outdoor kitchens and barbeques. For detailed home pricing, please talk to a new homes consultant.