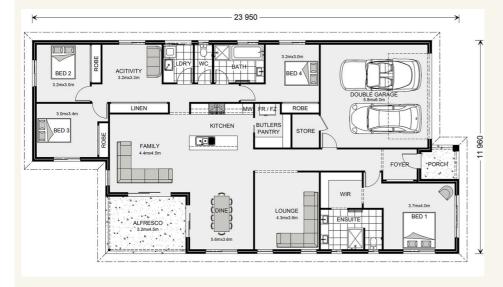

## House and land package from \$575,999\*

Address: 15 Liberty Crescent, Corinella

#### Inclusions:

- + Soil Test & Site Information
- + Floor Coverings
- + Split System Heating & Cooling
- Window & Door Fly Screens
- + Plain Concrete Allowance 40m2
- + Westinghouse Dishwasher



\*Images and photographs may depict fixtures, finishes and features either not supplied by G.J. Gardner Homes or not included in any price stated. These items include furniture, swimming pools, pool decks, fences, landscaping - including planter boxes, retaining walls, water features, pergolas, screens and decorative landscaping items such as fencing and outdoor kitchens and barbeques. For detailed home pricing, please talk to a new homes consultant.

## Bridgewater 258

4 🗯

2

2



# Give us a call or drop in for a chat today.

### Office:

Bass Coast - Phillip Island 1/219 Settlement Rd, Cowes Vic 3922 Urban Rescue Pty Ltd, CDB-U 48925.

Robyn Gordon New Home Consultant Call: 0437669789 Email: robyn.gordon@gjgardner.com.au

Call: 03 5952 2150 Email: basscoast@gjgardner.com.au Or visit