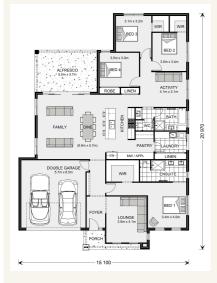

### Inclusions:

- Land Price \$140,000 Listed With Pauline Goodman, Ray White Tamworth
- 3D Tour https://www.gjgardner.com.au/home-designs/glenview-260/
- Walk In Robes to Beds 1, 2 and 3
- Huge Ensuite with double bowl to Vanity
- Daikin Fully Ducted Reverse Cycle Air Conditioner
- All Site Costs Included & So Much MORE!

## Glenview 260 - Element Series