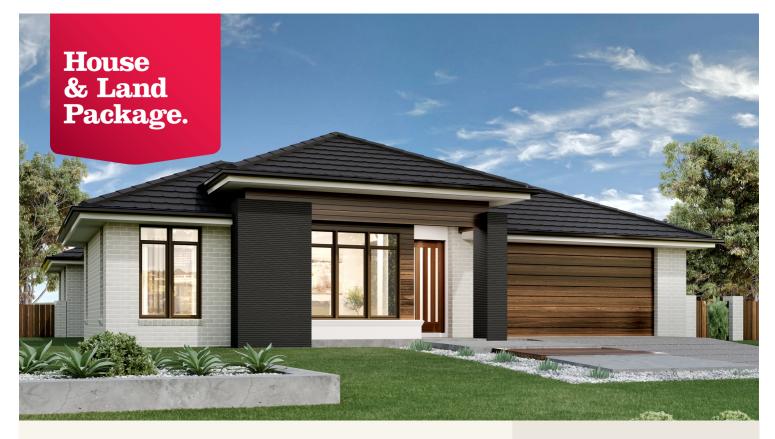

## House and land package from \$458,500\*

## Address: 8,9,11 Elphicks Way, Mildura

Inclusions:

- + Carpet & Tiling / Timber Strip Throughout
- + Ducted Evap Cooling & Nat Gas Heating
- + Westinghouse Cookpack & Dishwasher
- + Driveway & Paths
- + Fencing
- +

## Welcome **home**.

Long Bay 220 - Element Series