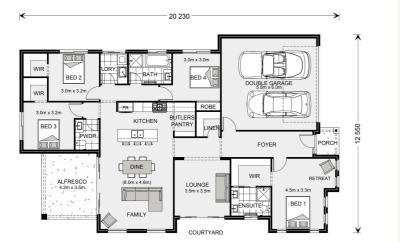

## House and land package from \$458,500\*

## Address: 8,9,11 Elphicks Way, Mildura

Inclusions:

- + Carpet & Tiling / Timber Strip Throughout
- + Ducted Evap Cooling & Nat Gas Heating
- + Westinghouse Cookpack & Dishwasher
- + Driveway & Paths
- + Fencing
- +



\*Images and photographs may depict fixtures, finishes and features either not supplied by G.J. Gardner Homes or not included in any price stated. These items include furniture, swimming pools, pool decks, fences, landscaping - including planter boxes, retaining walls, water features, pergolas, screens and decorative landscaping items such as fencing and outdoor kitchens and barbeques. For detailed home pricing, please talk to a new homes consultant.

## Welcome **home**.

Long Bay 220 - Element Series



## Give us a call or drop in for a chat today.

**Office:** Mildura 54 Lime Ave, Mildura Vic 3500 Estilo Pty Ltd, CDB-U 49930.

Dennis McPhee Custom Home Consultant Call: 0427 237 860 Email: dennis.mcphee@gjgardner.com.au

Call: 03 5023 1199 Email: mildura@gjgardner.com.au Or visit gjga