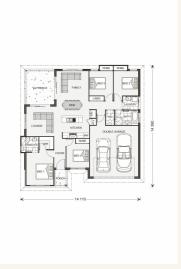

## House and land package from \$454,510\*

Address: 7B, 6 Parkview Dr, Parkview Estate, Gunnedah

### Inclusions:

- + Turn Key Package! DA Approved, Ready to build
- + Driveway, Turf, & \$1000 Landscaping Allowance
- + Fully fenced with 1 x single gate & 1 x double gate
- + Daikin Fully Ducted Reverse Cycle Air Conditioner
- + Floor coverings & full lighting package