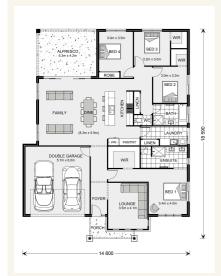

#### Glenview 244 - Element Series

#### Inclusions:

- House & Land
- **Heating & Cooling**
- Floor Coverings Throughout
- LED Downlights & Electrical Upgrade Package
- 900mm Westinghouse Appliances & Dishwasher
- 2.55m Ceilings

\*Images and photographs may depict fixtures, finishes and features either not supplied by G.J. Gardner Homes or not included in any price stated. These items include furniture, swimming pools, pool decks, fences, landscaping - including planter boxes, retaining walls, water features, pergolas, screens and decorative landscaping items such as fencing and outdoor kitchens and barbeques. For detailed home pricing, please talk to a new homes consultant.