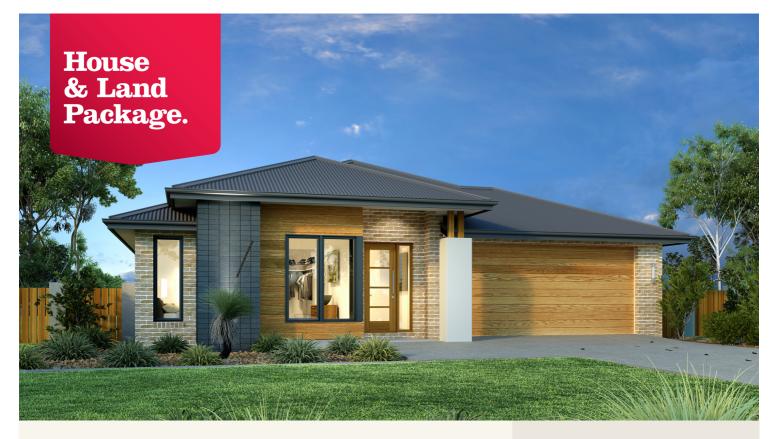

### House and land package from \$417,500\*

### Address: 65 Crow Street, Baranduda

Inclusions:

- + House & Land
- + Heating & Cooling
- + Floor Coverings Throughout
- + LED Downlights & Electrical Upgrade Package
- + 900mm Westinghouse Appliances & Dishwasher
- + 2.55m Ceilings

#### Benowa 210 - Element Series