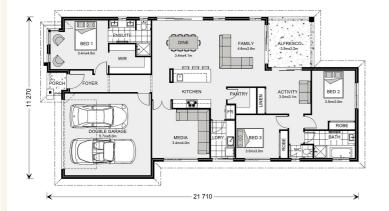

### House and land package from \$417,500\*

### Address: 65 Crow Street, Baranduda

Inclusions:

- + House & Land
- + Heating & Cooling
- + Floor Coverings Throughout
- + LED Downlights & Electrical Upgrade Package
- + 900mm Westinghouse Appliances & Dishwasher
- + 2.55m Ceilings



\*Images and photographs may depict fixtures, finishes and features either not supplied by G.J. Gardner Homes or not included in any price stated. These items include furniture, swimming pools, pool decks, fences, landscaping - including planter boxes, retaining walls, water features, pergolas, screens and decorative landscaping items such as fencing and outdoor kitchens and barbeques. For detailed home pricing, please talk to a new homes consultant.

## Welcome home.

#### Benowa 210 - Element Series



# Give us a call or drop in for a chat today.

Office: Wodonga 15A Stanley St, Wodonga VIC 3690 Huon Homes Pty Ltd, CDB-U 53693.

Ron Davis New Home Consultant Call: 0455 947 484 Email: ron.davis@gjgardner.com.au

Call: 02 6056 8889 Email: wodonga@gjgardner.com.au Or visit gjgardner.com.