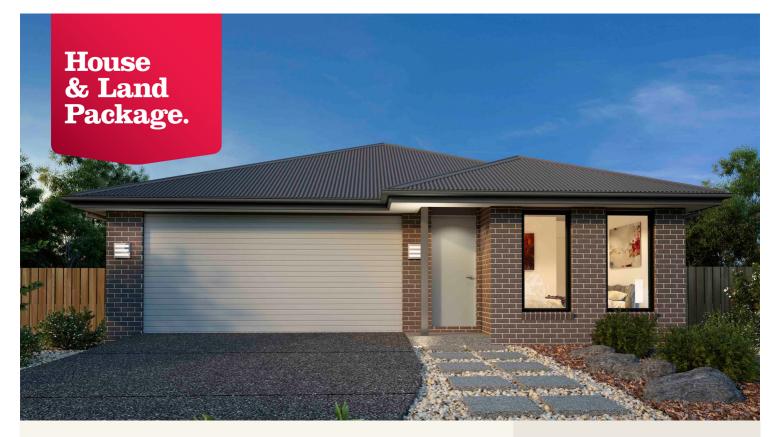

# House and land package from \$343,250\*

Address: 67 Crow Street, Baranduda

#### Inclusions:

- House & Land
- **Heating & Cooling**
- Floor Coverings Throughout
- LED Downlights & Electrical Upgrade Package
- 900mm Westinghouse Appliances & Dishwasher
- 2.55m Ceilings

\*Images and photographs may depict fixtures, finishes and features either not supplied by G.J. Gardner Homes or not  $included \ in \ any \ price \ stated. \ These \ items \ include \ furniture, swimming \ pools, \ pool \ decks, fences, \ landscaping - including \$ planter boxes, retaining walls, water features, pergolas, screens and decorative landscaping items such as fencing and outdoor kitchens and barbeques. For detailed home pricing, please talk to a new homes consultant.

## Nova 170 - Express Series

2