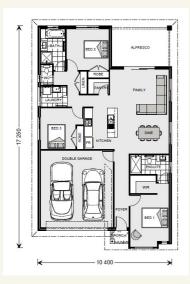

# House and land package from \$343,250\*

Address: 67 Crow Street, Baranduda

#### Inclusions:

- House & Land
- **Heating & Cooling**
- Floor Coverings Throughout
- LED Downlights & Electrical Upgrade Package
- 900mm Westinghouse Appliances & Dishwasher
- 2.55m Ceilings



\*Images and photographs may depict fixtures, finishes and features either not supplied by G.J. Gardner Homes or not  $included \ in \ any \ price \ stated. \ These \ items \ include \ furniture, swimming \ pools, \ pool \ decks, fences, \ landscaping - including \$ planter boxes, retaining walls, water features, pergolas, screens and decorative landscaping items such as fencing and outdoor kitchens and barbeques. For detailed home pricing, please talk to a new homes consultant.

## Nova 170 - Express Series





2



### Give us a call or drop in for a chat today.

### Office:

Wodonga

15A Stanley St, Wodonga VIC 3690 Huon Homes Pty Ltd, CDB-U 53693.

Jade Carter

**New Home Consultant** Call: 0408 371 009 Email: jade.carter@gjgardner.com.au

Call: 02 6056 8889 Email: wodonga@gjgardner