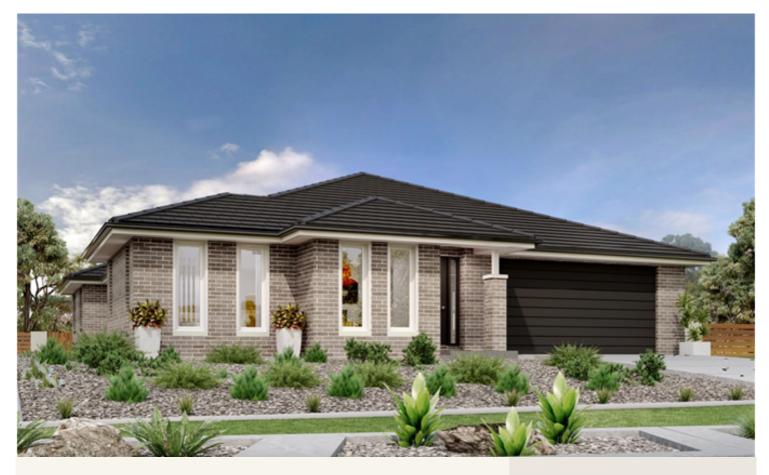

## House and land package from \$411,500\*

### Address: 55 Lanning Street, Baranduda

Inclusions:

- + House & Land
- + Heating & Cooling
- + Floor Coverings Throughout
- + LED Downlights & Electrical Upgrade Package
- + 900mm Westinghouse Appliances & Dishwasher
- + 2.55m Ceilings

#### Long Bay 220 - Element Series