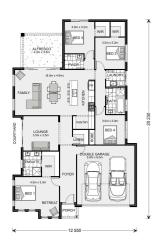

## House and land package from \$411,500\*

### Address: 55 Lanning Street, Baranduda

Inclusions:

- + House & Land
- + Heating & Cooling
- + Floor Coverings Throughout
- + LED Downlights & Electrical Upgrade Package
- + 900mm Westinghouse Appliances & Dishwasher
- + 2.55m Ceilings



\*Images and photographs may depict fixtures, finishes and features either not supplied by G.J. Gardner Homes or not included in any price stated. These items include furniture, swimming pools, pool decks, fences, landscaping - including planter boxes, retaining walls, water features, pergolas, screens and decorative landscaping items such as fencing and outdoor kitchens and barbeques. For detailed home pricing, please talk to a new homes consultant.

# Welcome home.

#### Long Bay 220 - Element Series



# Give us a call or drop in for a chat today.

**Office:** Wodonga 15A Stanley St, Wodonga VIC 3690 Huon Homes Pty Ltd, CDB-U 53693.

Jade Carter New Home Consultant

Call: 0408 371 009 Email: jade.carter@gjgardner.com.au

Call: 02 6056 8889 Email: wodonga@gjgardner.com.au Or visit gjga