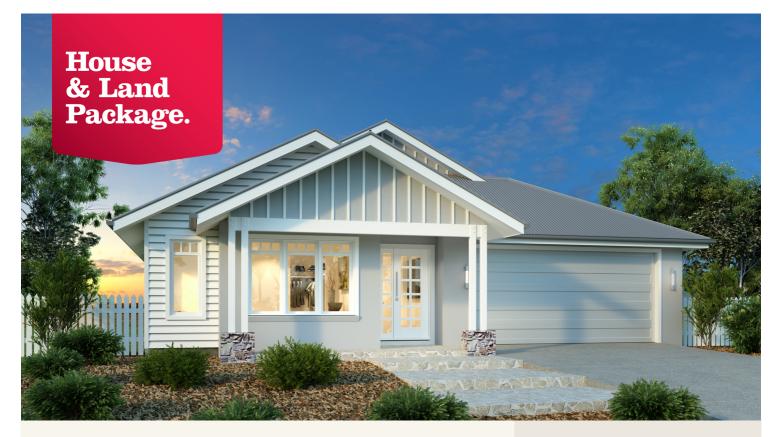

## House and land package from \$421,000\*

Address: 498 Cuthbert Street, Killara

## Inclusions:

- + House & Land
- + Heating & Cooling
- + Floor Coverings Throughout
- + LED Downlights & Electrical Upgrade Package
- + 900mm Westinghouse Appliances & Dishwasher
- + 2.55m Ceilings

\*Images and photographs may depict fixtures, finishes and features either not supplied by G.J. Gardner Homes or not included in any price stated. These items include furniture, swimming pools, pool decks, fences, landscaping - including planter boxes, retaining walls, water features, pergolas, screens and decorative landscaping items such as fencing and outdoor kitchens and barbeques. For detailed home pricing, please talk to a new homes consultant.

## Benowa 210 - Element Series

3 🗯

2

2

Give us a call or drop in for a chat today.