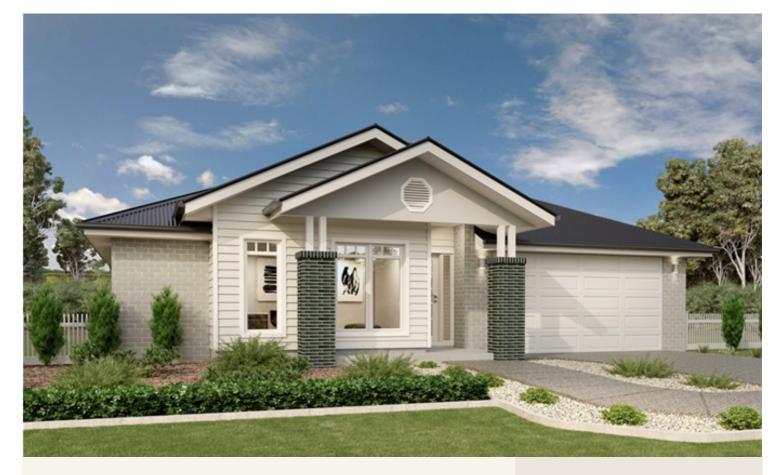

## House and land package from \$463,500\*

Address: 489 Lukin Lane, Killara

Inclusions:

- House & Land
- + Heating & Cooling
- + Floor Coverings Throughout
- + LED Downlights & Electrical Upgrade Package
- + 900mm Westinghouse Appliances & Dishwasher
- + 2.55m Ceilings