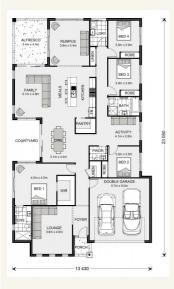

## House and land package from \$463,500\*

Address: 489 Lukin Lane, Killara

Inclusions:

- House & Land
- + Heating & Cooling
- + Floor Coverings Throughout
- + LED Downlights & Electrical Upgrade Package
- + 900mm Westinghouse Appliances & Dishwasher
- + 2.55m Ceilings



\*Images and photographs may depict fixtures, finishes and features either not supplied by G.J. Gardner Homes or not included in any price stated. These items include furniture, swimming pools, pool decks, fences, landscaping - including planter boxes, retaining walls, water features, pergolas, screens and decorative landscaping items such as fencing and outdoor kitchens and barbeques. For detailed home pricing, please talk to a new homes consultant.

## Welcome home.

## Sunbury 275 - Express Series



## Give us a call or drop in for a chat today.

**Office:** Wodonga 15A Stanley St, Wodonga VIC 3690 Huon Homes Pty Ltd, CDB-U 53693.

Jade Carter New Home Consultant Call: 0408 371 009 Email: jade.carter@gjgardner.com.au

Call: 02 6056 8889 Email: wodonga@gjgardner.com.au Or visit gjgard