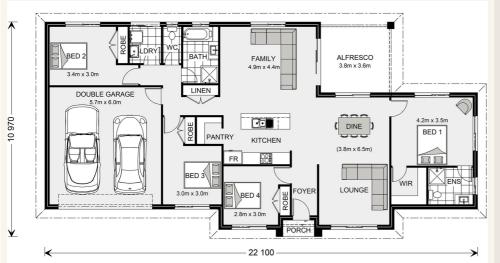

### House and land package from \$658,699\*

### Address: 11 Herbert Way, Bannockburn

Inclusions:

- +
- +
- ÷
- +
- +
- +



\*Images and photographs may depict fixtures, finishes and features either not supplied by G.J. Gardner Homes or not included in any price stated. These items include furniture, swimming pools, pool decks, fences, landscaping - including planter boxes, retaining walls, water features, pergolas, screens and decorative landscaping items such as fencing and outdoor kitchens and barbeques. For detailed home pricing, please talk to a new homes consultant.

Welcome home.

Wishart 206 - Express Series



## Give us a call or drop in for a chat today.

#### Office:

Geelong 228 Moorabool St, Geelong Vic 3220 Oakwood Plains Pty Ltd, CDB-U 54088.

Ron Mortimer New Home Consultant Call: 0423 233 688 Email: ron.mortimer@gjgardner.com.au

Call: 03 5221 1447 Email: geelong@gjgardner.com.au Or visit gj