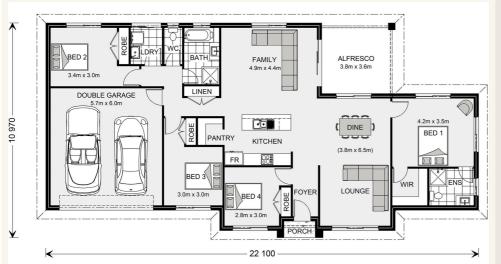

### House and land package from \$663,379\*

### Address: 3 Herbert Way, Bannockburn

Inclusions:

- +
- +
- F
- +
- T
- +



\*Images and photographs may depict fixtures, finishes and features either not supplied by G.J. Gardner Homes or not included in any price stated. These items include furniture, swimming pools, pool decks, fences, landscaping - including planter boxes, retaining walls, water features, pergolas, screens and decorative landscaping items such as fencing and outdoor kitchens and barbeques. For detailed home pricing, please talk to a new homes consultant.

Welcome home.

Wishart 206 - Express Series



## Give us a call or drop in for a chat today.

#### Office:

Geelong 228 Moorabool St, Geelong Vic 3220 Oakwood Plains Pty Ltd, CDB-U 54088.

Ron Mortimer New Home Consultant Call: 0423 233 688 Email: ron.mortimer@gjgardner.com.au

Call: 03 5221 1447 Email: geelong@gjgardner.com.au Or visit gj