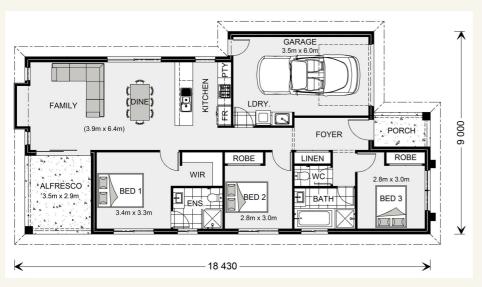

### House and land package from \$494,975\*

### Address: 2, 9 Hayman Street, Portarlington

Inclusions:

- +
- +
- +
- +
- +
- +



\*Images and photographs may depict fixtures, finishes and features either not supplied by G.J. Gardner Homes or not included in any price stated. These items include furniture, swimming pools, pool decks, fences, landscaping - including planter boxes, retaining walls, water features, pergolas, screens and decorative landscaping items such as fencing and outdoor kitchens and barbeques. For detailed home pricing, please talk to a new homes consultant.

Welcome home.

Armadale 142 - Element Series



## Give us a call or drop in for a chat today.

#### Office:

Geelong 228 Moorabool St, Geelong Vic 3220 Oakwood Plains Pty Ltd, CDB-U 54088.

Ron Mortimer New Home Consultant Call: 0423 233 688 Email: ron.mortimer@gjgardner.com.au

Call: 03 5221 1447 Email: geelong@gjgardner.com.au Or visit g