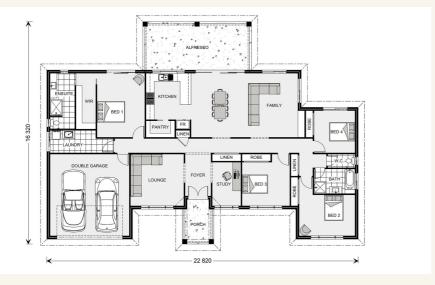

# House and land package from \$669,721\*

## Address: 1, 97 Smith Road, Lethbridge

#### Inclusions:

- + Classic Facade
- + Double Glazed Windows & Slidding Doors with Flyscreens
- + Carpet & Vinyl Plank Flooring Throughout
- + 900 Westinhouse Stailess Steel Appliances
- + Caesarstone Benchtops to the Kitchen
- + H1-D Slab Upgrade & BAL 12.5



\*Images and photographs may depict fixtures, finishes and features either not supplied by G.J. Gardner Homes or not included in any price stated. These items include furniture, swimming pools, pool decks, fences, landscaping - including planter boxes, retaining walls, water features, pergolas, screens and decorative landscaping items such as fencing and outdoor kitchens and barbeques. For detailed home pricing, please talk to a new homes consultant.

## Caspian 332 - Estate Series







Give us a call or drop in for a chat today.

### Office:

Geelong

228 Moorabool St, Geelong Vic 3220 Oakwood Plains Pty Ltd, CDB-U 54088.

Darren Harding-Taylor New Home Consultant Call: 0459 823 100 Email: darren.harding-taylor@gjgardner.com.au

Call: 03 5221 1447 Email: geelong@gjgardner.com.au Or vi