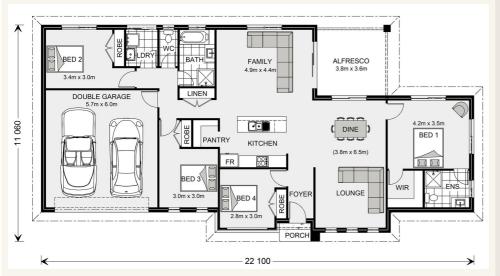

### House and land package from \$565,506\*

### Address: 1, 97 Smith Road, Lethbridge

Inclusions:

- +
- +
- +
- ÷
- +
- +



\*Images and photographs may depict fixtures, finishes and features either not supplied by G.J. Gardner Homes or not included in any price stated. These items include furniture, swimming pools, pool decks, fences, landscaping - including planter boxes, retaining walls, water features, pergolas, screens and decorative landscaping items such as fencing and outdoor kitchens and barbeques. For detailed home pricing, please talk to a new homes consultant.

Welcome home.

Wishart 206 - Express Series



## Give us a call or drop in for a chat today.

#### Office:

Geelong 228 Moorabool St, Geelong Vic 3220 Oakwood Plains Pty Ltd, CDB-U 54088.

Darren Harding-Taylor New Home Consultant Call: 0459 823 100 Email: darren.harding-taylor@gjgardner.com.au

Call: 03 5221 1447 Email: geelong@gjgardner.