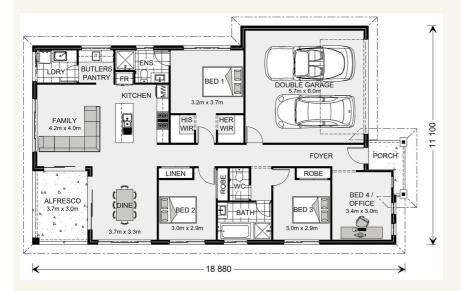

## House and land package from \$547,000\*

Address: 5201, Build New New Road, Newport

#### Casuarina 187 - Element Series

2

2

### Inclusions:

- + Split System Air-conditioning
- Led Down Lights
- + Floor Coverings
- + Complete Kitchen
- + Driveway, fence, turf to front, Tv antena, letter box & clothesline
- + H2 Slab and piering allowance