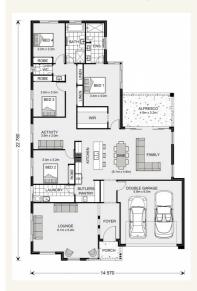

### Inclusions:

- + Floor Coverings from our Express Range
- Westinghouse 600mm Stainless Steel Appliances Oven/Cooktop/Rangehood
- + Rinnai Gas Solar Hot Water
- + 4 Bedrooms
- + 2 Living Areas
- + Flexible Floorplan

### Elanora 268 - Element Series

2