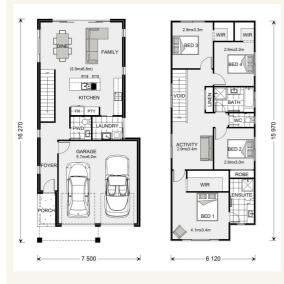

### Address: 445, 49 Carramar Street, Mornington

Inclusions:

- + Floor Coverings from our Express Range
- + Westinghouse 600mm Stainless Steel Appliances Oven/Cooktop/Rangehood
- + Rinnai Gas Solar Hot Water
- + 4 Bedrooms
- + 2 Living Areas
- + Flexible Floorplan

#### **Carlton 200 - Express Series**