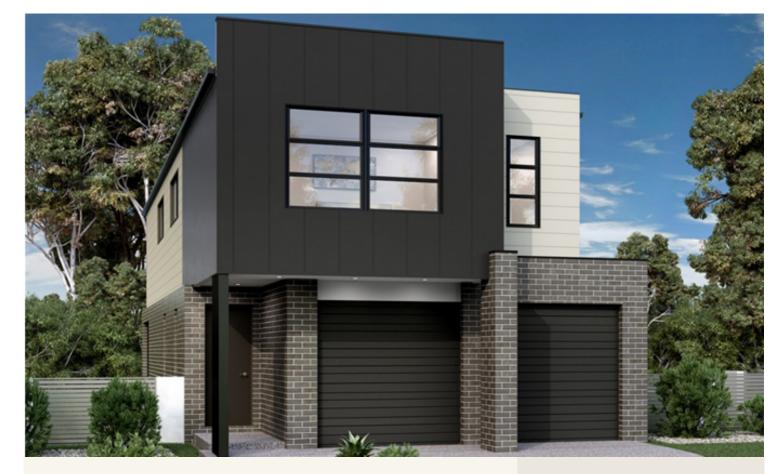

### House and land package from \$778,000\*

### Address: 445, 49 Carramar Street, Mornington

Inclusions:

- + Floor Coverings from our Express Range
- + Westinghouse 600mm Stainless Steel Appliances Oven/Cooktop/Rangehood
- + Rinnai Gas Solar Hot Water
- + 4 Bedrooms
- + 2 Living Areas
- + Flexible Floorplan

#### **Carlton 200 - Express Series**