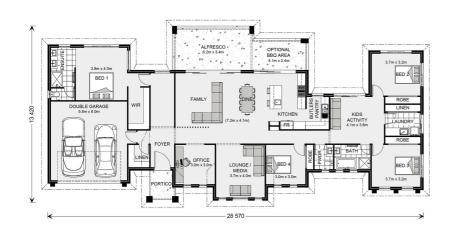

#### **Rochedale 294 - Prestige Series**

### Address: 15, Address: Available upon request, Burpengary East

Inclusions:

- + Ducted Air Conditioning
- + Kitchen Cabinets, Fridge Tap, Upgraded Appliances
- + 2550 Ceiling Height
- + Tiles and Upgraded Carpet Through and Tiled Porch and Alfresco
- + Slab Upgrade Allowance to "M/H" Class
- + HSTP System Allowance