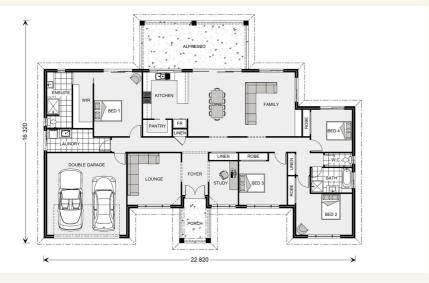

#### Inclusions:

- + Classic Facade
- + Double Glazed Windows & Slidding Doors with Flyscreens
- + Carpet & Vinyl Plank Flooring Throughout
- + 900 Westinhouse Stailess Steel Appliances
- + Caesarstone Benchtops to the Kitchen
- + H1-D Slab Upgrade & BAL 12.5