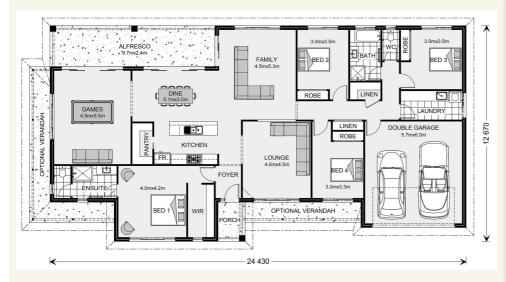

# House and land package from \$743,647\*

#### Inclusions:

- + Hamptons Facade
- + Double Glazed Windows & Sliding Doors with Flyscreens
- + Carpet & Vinyl Plank Flooring Throughout
- + 900 Westinhouse Stailess Steel Appliances
- + House Setback 25m BAL 12.5
- + Septic Treatment System with Sub Surface Irrigation allowance

#### Oakhaven - Homestead Series

Give us a call or drop in for a chat today.