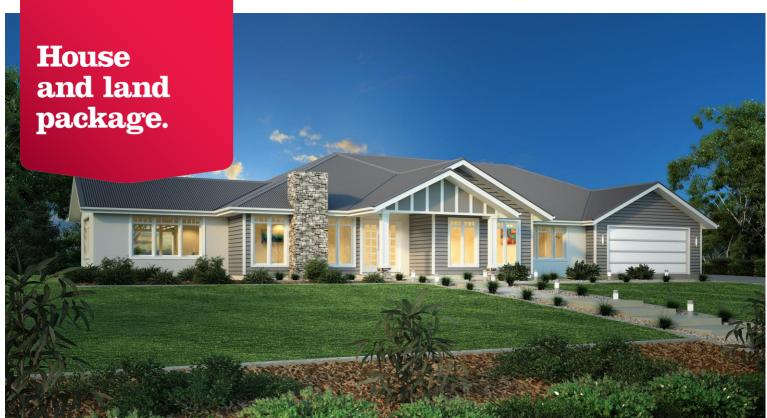

House and land package from \$809,676.00\*

## Address: Lot 24, Garonne Drive, Bannockburn Acres, Bannockburn

Inclusions:

- + Hamptons Facade
- + Double Glazed Windows & Sliding Doors with Flyscreens'
- + Carpet & Laminate Hdwd Flooring throughout
- + House Setback 25m
- + 900 Westinghouse Stainless Steel Appliances & Stone Benchtops to Kitchen
- + Engineered H1 Slab Upgrade & Bal Rating 12.5
- + 8.okw Daikin Inverter Split System
- + Septic Treatment System with Sub Surface Irrigation-allowance