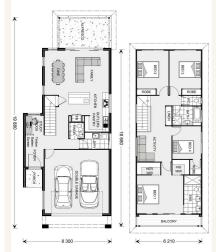

## House and land package from \$728,800\*

### Inclusions:

- +
- +
- +
- +
- +
- +

\*Images and photographs may depict fixtures, finishes and features either not supplied by G.J. Gardner Homes or not included in any price stated. These items include furniture, swimming pools, pool decks, fences, landscaping - including planter boxes, retaining walls, water features, pergolas, screens and decorative landscaping items such as fencing and outdoor kitchens and barbeques. For detailed home pricing, please talk to a new homes consultant.

## Welcome home.

Pine Rivers 236