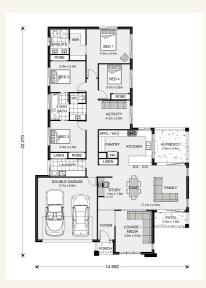

## House and land package from \$439,552\*

Address: 127 Chisolm Estate, Thurgoona

## Parkview 240 - Element Series

Give us a call or drop in for a chat today.