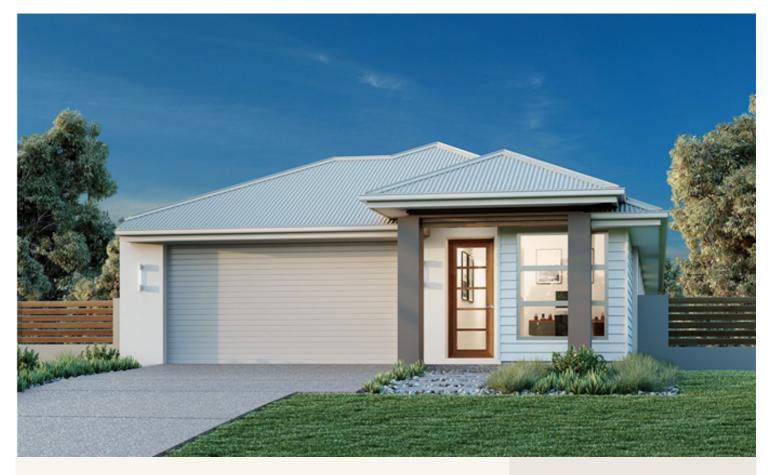

## House and land package from \$468,880\*

Address: 35 Oskar Court, Pakenham

## Inclusions:

- Site Cost Allowance
- Colorbond Roof
- + 900mm Westinghouse Appliances
- Carpets & Tiles
- + Coloured Concrete Driveway
- + Evaporative Cooling

\*Images and photographs may depict fixtures, finishes and features either not supplied by G.J. Gardner Homes or not included in any price stated. These items include furniture, swimming pools, pool decks, fences, landscaping - including planter boxes, retaining walls, water features, pergolas, screens and decorative landscaping items such as fencing and outdoor kitchens and barbeques. For detailed home pricing, please talk to a new homes consultant.