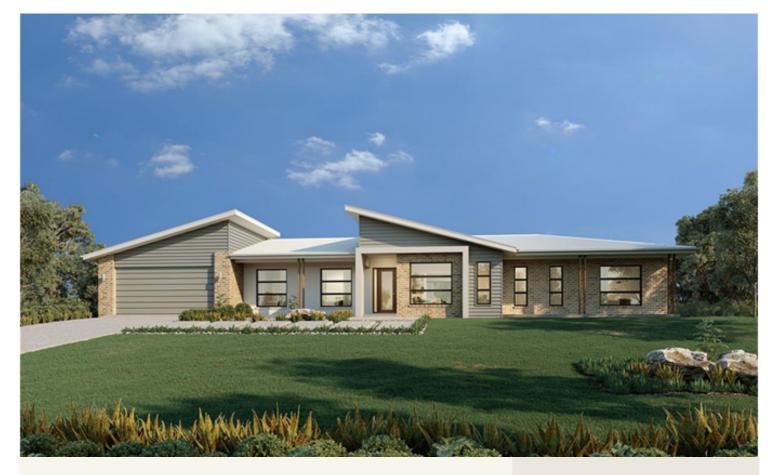

#### House and land package from \$582,011\*

#### Address: 673 Cliff Road, Roseworthy

Inclusions:

- + 4 Spacious Bedrooms
- + Kitchen, Dining, Family opening onto Alfresco
- + Huge Linen and Robes to all Bedrooms
- + Two Bathrooms
- + 4485 Sqm Country Block
- + Generous Allowances for Aerobic Septic System, Power and Water to Site

#### Longreach 247 - Homestead Series