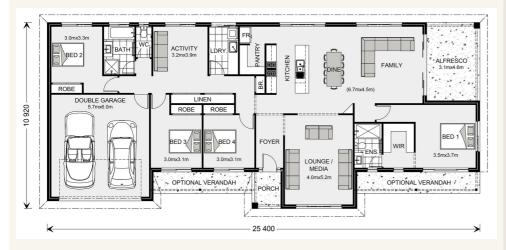

#### Address: 673 Cliff Road, Roseworthy

Inclusions:

- + 4 Spacious Bedrooms
- + Kitchen, Dining, Family opening onto Alfresco
- + Huge Linen and Robes to all Bedrooms
- + Two Bathrooms
- + 4485 Sqm Country Block
- + Generous Allowances for Aerobic Septic System, Power and Water to Site

#### Longreach 247 - Homestead Series