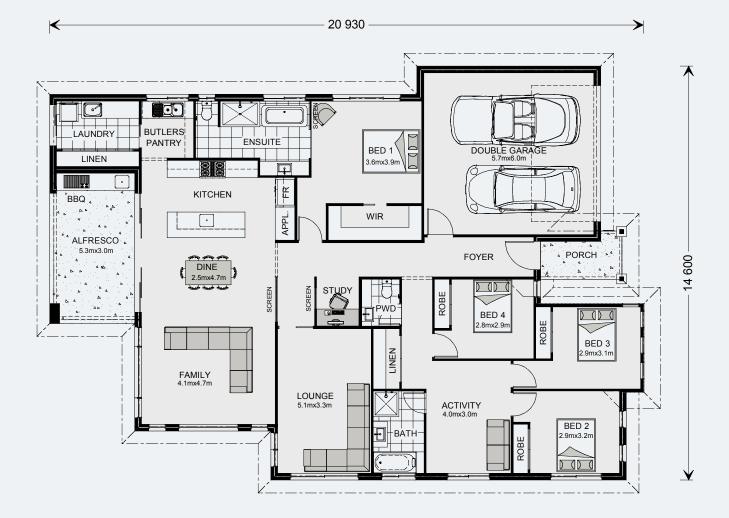

#### Floor Area

| Total    | 252.7 m <sup>2</sup> |
|----------|----------------------|
| Porch    | 4.1 m²               |
| Alfresco | 15.9 m²              |
| Garage   | 37.9 m²              |
| Living   | 194.8 m²             |

The Peninsula design offers individually crafted facades that will inspire you by providing a choice of homes that reflect your personal lifestyle and preferences.

The Peninsula is a stunning, spacious family home featuring three separate living zones.

The spacious open plan kitchen, family and dining room flows seamlessly onto the alfresco area which features an outdoor kitchen and BBQ.

A separate kids zone includes a central activity room surrounded by three bedrooms, whilst a large lounge/media room is ideal for privacy or family movie nights.

This home is sure to impress.

MASTER BEDROOM

FAMILY

ALFRESCO

BATHROOM

URBAN

EXECUTIVE

BEACH