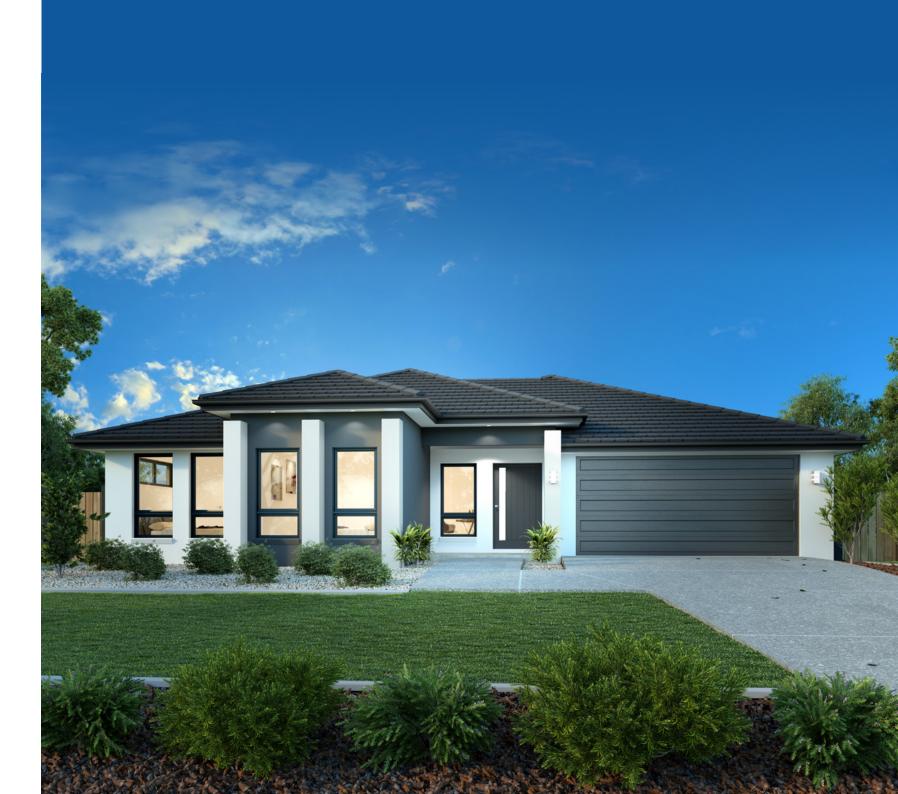

The Peninsula design offers individually crafted facades that will inspire you by providing a choice of homes that reflect your personal lifestyle and preferences.

The Peninsula is a stunning, spacious family home featuring three separate living zones.

The spacious open plan kitchen, family and dining room flows seamlessly onto the alfresco area which features an outdoor kitchen and BBQ.

A separate kids zone includes a central activity room surrounded by three bedrooms, whilst a large lounge/media room is ideal for privacy or family movie nights.

This home is sure to impress.

MASTER BEDROOM

FAMILY

ALFRESCO

BATHROOM

URBAN

EXECUTIVE

BEACH

CLASSIC

HAMPTONS

RESORT

TRADITIONAL

MANOR

METRO