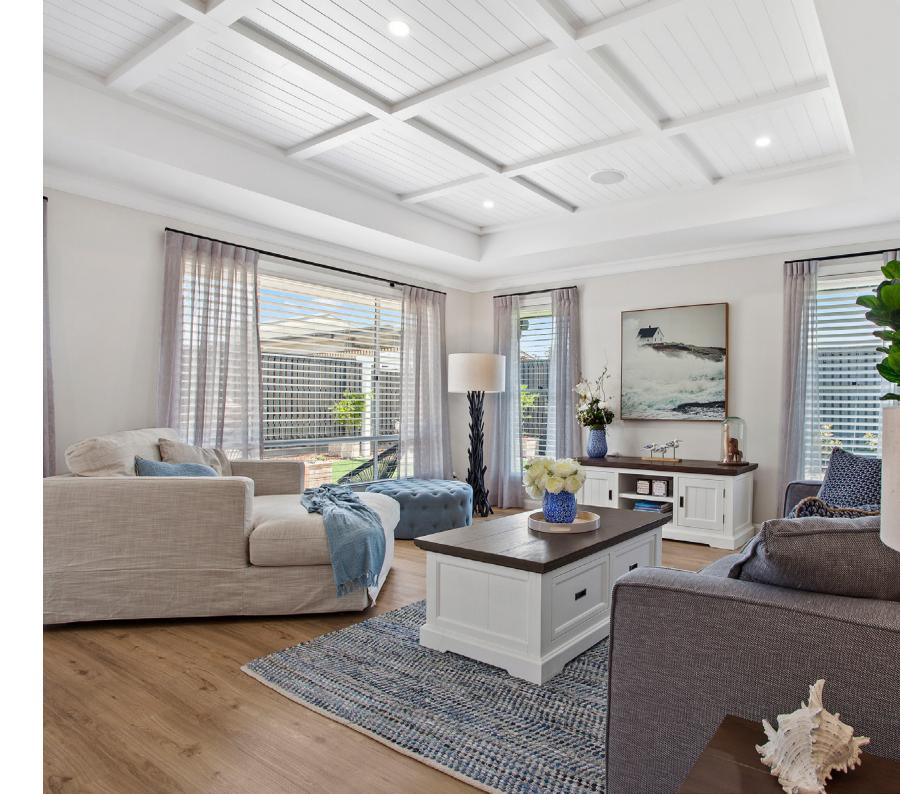

The spacious open plan kitchen, family and dining room flows seamlessly onto the alfresco area which features an outdoor kitchen and BBQ.

A separate kids zone includes a central activity room surrounded by three bedrooms, whilst a large lounge/media room is ideal for privacy or family movie nights.

This home is sure to impress.

MASTER BEDROOM

FAMILY

ALFRESCO

BATHROOM

URBAN

EXECUTIVE

BEACH