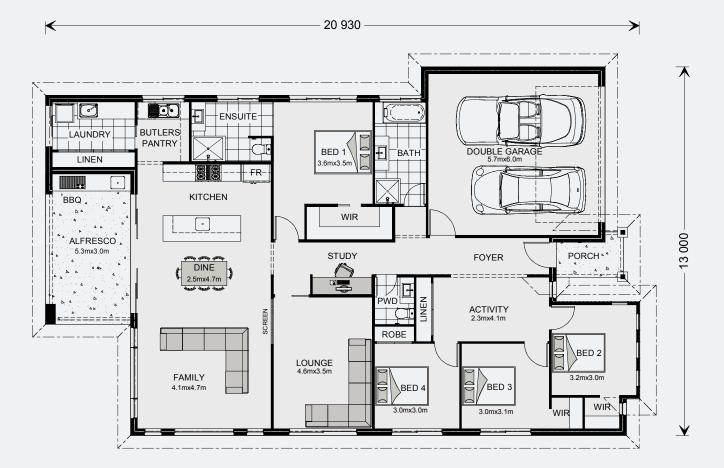

#### Floor Area

| Total    | 236.0 m <sup>2</sup> |
|----------|----------------------|
| Porch    | 3.1 m²               |
| Alfresco | 15.9 m²              |
| Garage   | 37.7 m²              |
| Living   | 179.3 m²             |

The Peninsula design offers individually crafted facades that will inspire you by providing a choice of homes that reflect your personal lifestyle and preferences.

The Peninsula is a stunning, spacious family home featuring three separate living zones.

The spacious open plan kitchen, family and dining room flows seamlessly onto the alfresco area which features an outdoor kitchen and BBQ.

A separate kids zone includes a central activity room surrounded by three bedrooms, whilst a large lounge/media room is ideal for privacy or family movie nights.

This home is sure to impress.

MASTER BEDROOM

FAMILY

ALFRESCO

BATHROOM

URBAN

EXECUTIVE

BEACH