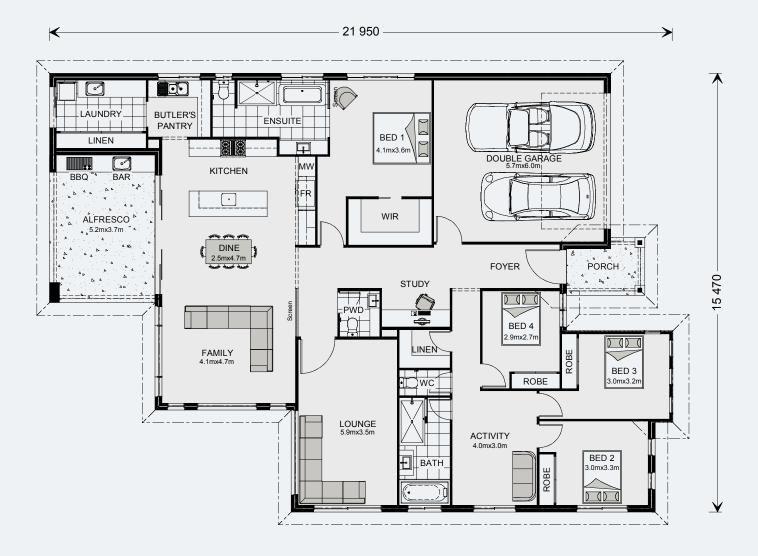

#### Floor Area

| Total    | 273.7 m <sup>2</sup> |
|----------|----------------------|
| Porch    | 5.0 m²               |
| Alfresco | 19.3 m²              |
| Garage   | 37.4 m²              |
| Living   | 212.0 m²             |

The Peninsula design offers individually crafted facades that will inspire you by providing a choice of homes that reflect your personal lifestyle and preferences.

The Peninsula is a stunning, spacious family home featuring three separate living zones.

The spacious open plan kitchen, family and dining room flows seamlessly onto the alfresco area which features an outdoor kitchen and BBQ.

A separate kids zone includes a central activity room surrounded by three bedrooms, whilst a large lounge/media room is ideal for privacy or family movie nights.

This home is sure to impress.

MASTER BEDROOM

FAMILY

ALFRESCO

BATHROOM

URBAN

EXECUTIVE

BEACH