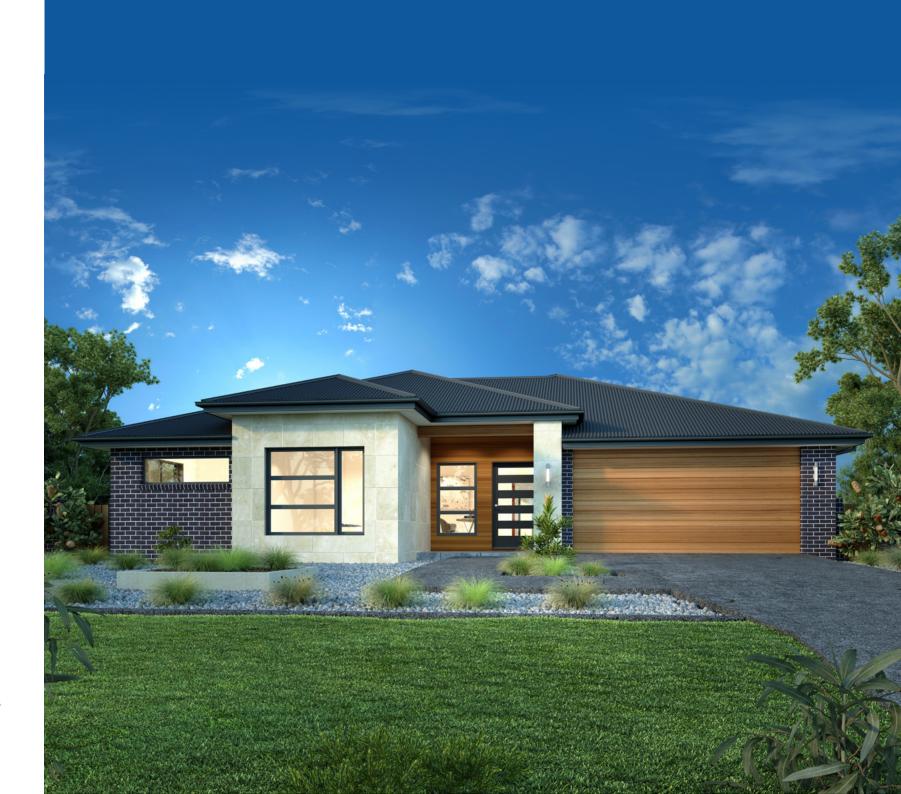

| 5.0 m²               |
| Alfresco | 19.3 m²              |
| Garage   | 37.4 m²              |
| Living   | 212.0 m²             |



The Peninsula design offers individually crafted facades that will inspire you by providing a choice of homes that reflect your personal lifestyle and preferences.

The Peninsula is a stunning, spacious family home featuring three separate living zones.

The spacious open plan kitchen, family and dining room flows seamlessly onto the alfresco area which features an outdoor kitchen and BBQ.

A separate kids zone includes a central activity room surrounded by three bedrooms, whilst a large lounge/media room is ideal for privacy or family movie nights.

This home is sure to impress.



MASTER BEDROOM



FAMILY



ALFRESCO



BATHROOM



URBAN



EXECUTIVE



BEACH



CLASSIC



HAMPTONS



RESORT



TRADITIONAL



MANOR



METRO