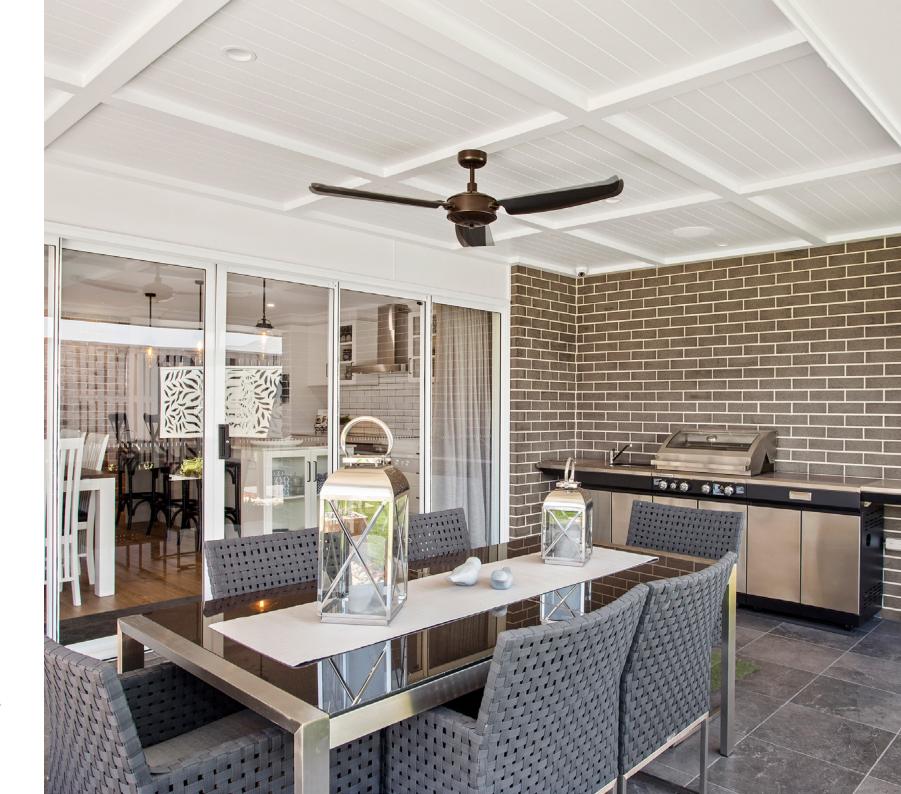

The spacious open plan kitchen, family and dining room flows seamlessly onto the alfresco area which features an outdoor kitchen and BBQ.

A separate kids zone includes a central activity room surrounded by three bedrooms, whilst a large lounge/media room is ideal for privacy or family movie nights.

This home is sure to impress.

MASTER BEDROOM

FAMILY

ALFRESCO

BATHROOM

URBAN

EXECUTIVE

BEACH