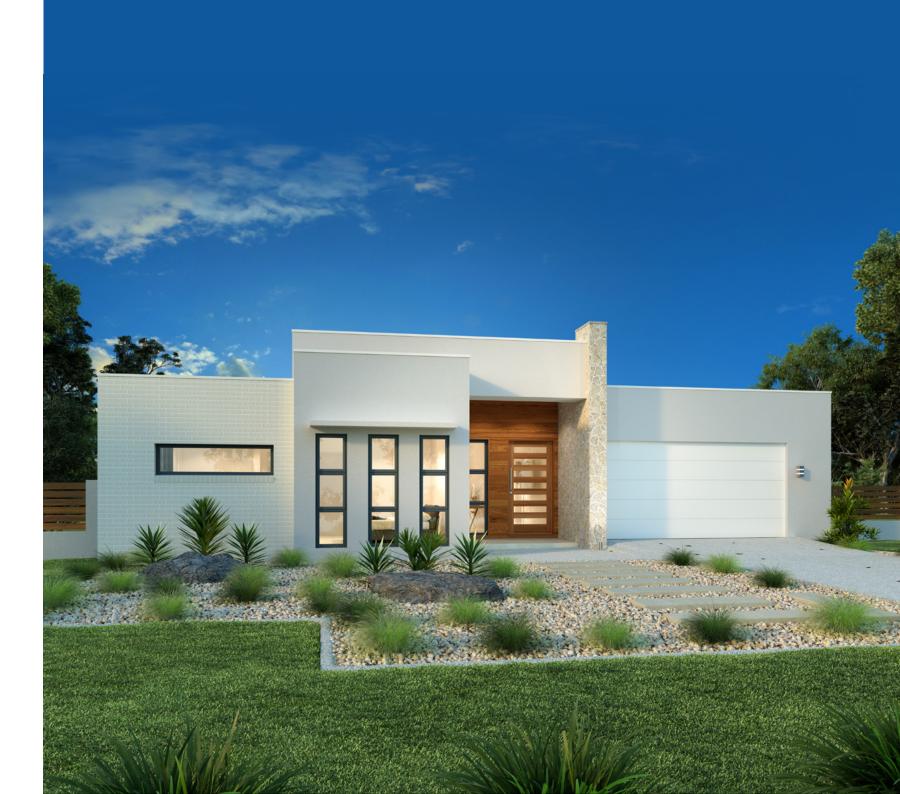

--|
| Porch    | 5.0 m²               |
| Alfresco | 19.3 m²              |
| Garage   | 37.4 m²              |
| Living   | 212.0 m²             |



The Peninsula design offers individually crafted facades that will inspire you by providing a choice of homes that reflect your personal lifestyle and preferences.

The Peninsula is a stunning, spacious family home featuring three separate living zones.

The spacious open plan kitchen, family and dining room flows seamlessly onto the alfresco area which features an outdoor kitchen and BBQ.

A separate kids zone includes a central activity room surrounded by three bedrooms, whilst a large lounge/media room is ideal for privacy or family movie nights.

This home is sure to impress.



MASTER BEDROOM



FAMILY



ALFRESCO



BATHROOM



URBAN



EXECUTIVE



BEACH



CLASSIC



HAMPTONS



RESORT



TRADITIONAL



MANOR



METRO