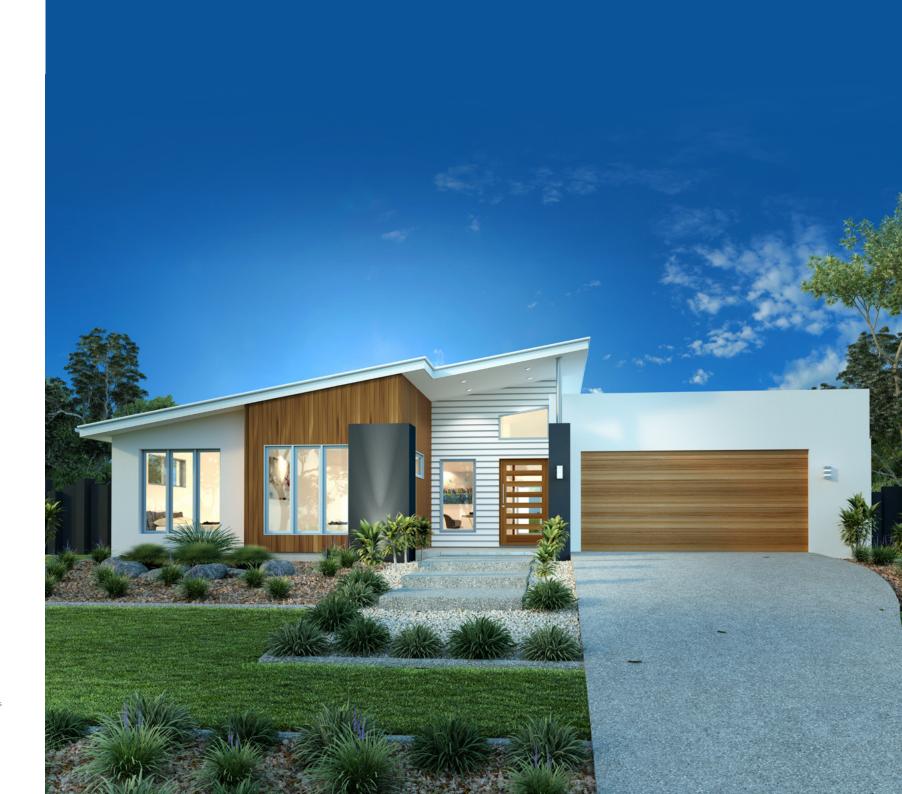

²               |
| Alfresco | 19.3 m²              |
| Garage   | 37.4 m²              |
| Living   | 212.0 m²             |



The Peninsula design offers individually crafted facades that will inspire you by providing a choice of homes that reflect your personal lifestyle and preferences.

The Peninsula is a stunning, spacious family home featuring three separate living zones.

The spacious open plan kitchen, family and dining room flows seamlessly onto the alfresco area which features an outdoor kitchen and BBQ.

A separate kids zone includes a central activity room surrounded by three bedrooms, whilst a large lounge/media room is ideal for privacy or family movie nights.

This home is sure to impress.



MASTER BEDROOM



FAMILY



ALFRESCO



BATHROOM



URBAN



EXECUTIVE



BEACH



CLASSIC



HAMPTONS



RESORT



TRADITIONAL



MANOR



METRO