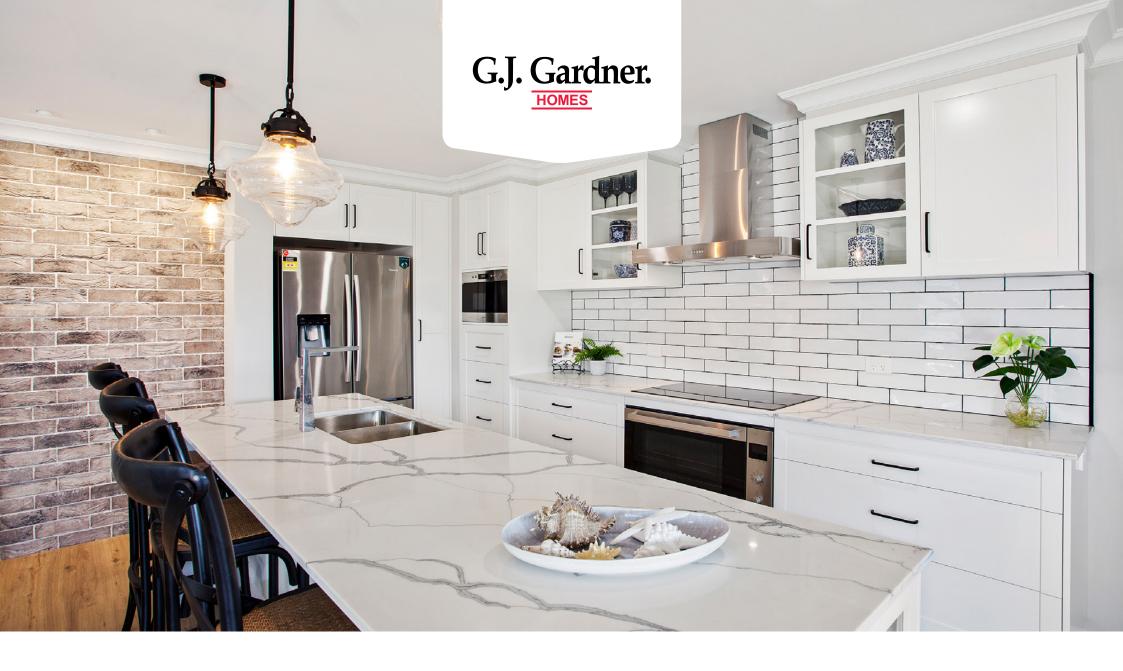

The Peninsula design offers individually crafted facades that will inspire you by providing a choice of homes that reflect your personal lifestyle and preferences.

The Peninsula is a stunning, spacious family home featuring three separate living zones.

The spacious open plan kitchen, family and dining room flows seamlessly onto the alfresco area which features an outdoor kitchen and BBQ.

A separate kids zone includes a central activity room surrounded by three bedrooms, whilst a large lounge/media room is ideal for privacy or family movie nights.

This home is sure to impress.

MASTER BEDROOM

FAMILY

ALFRESCO

BATHROOM

URBAN

EXECUTIVE

BEACH