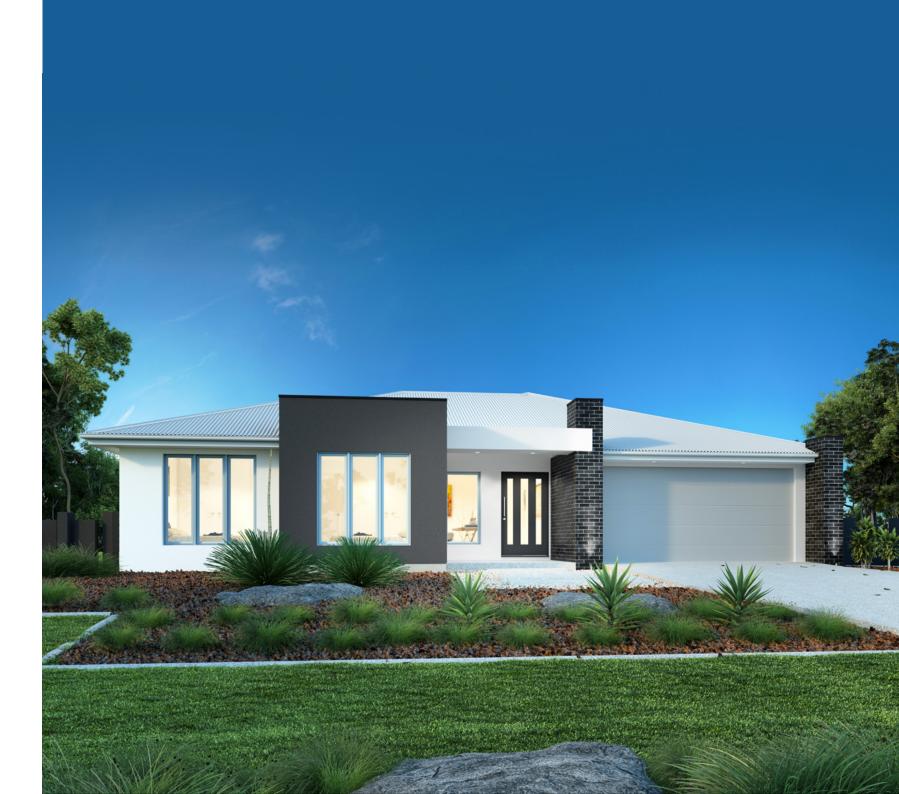

The Peninsula design offers individually crafted facades that will inspire you by providing a choice of homes that reflect your personal lifestyle and preferences.

The Peninsula is a stunning, spacious family home featuring three separate living zones.

The spacious open plan kitchen, family and dining room flows seamlessly onto the alfresco area which features an outdoor kitchen and BBQ.

A separate kids zone includes a central activity room surrounded by three bedrooms, whilst a large lounge/media room is ideal for privacy or family movie nights.

This home is sure to impress.

MASTER BEDROOM

FAMILY

ALFRESCO

BATHROOM

URBAN

EXECUTIVE

BEACH

CLASSIC

HAMPTONS

RESORT

TRADITIONAL

MANOR

METRO